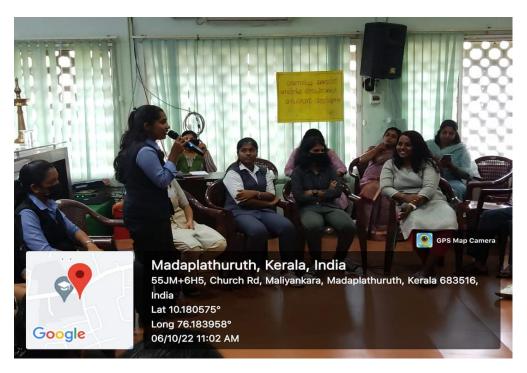

**8. Objective of the Program**: To create awareness among students that it is the social responsibility

to fight against drugs.

9. Detailed description of the event:

SNM College, Maliankara started the Anti-drug campaign followed by the live broadcast of the inaugural ceremony performed by the Chief Minister, Sri. Pinarayi Vijayan on 6-10-2022. Principal in charge, Smt. Sreeja mol K R gave the welcome address. Ward member of Vadakkekara Panchayath Sri. Antony gave the presidential address. Self-Financing wing Coordinator Ms. Seeju delivered an anti-drug pledge to students. Group Discussion on the topic 'Drugs and the Young generation' were held after the pledge. Smt. Binsha B, Assistant professor of Dept. of English coordinated the discussion. The programme came to an end with a vote of thanks by Vimukthi club coordinator Smt.Sreeja. V S.