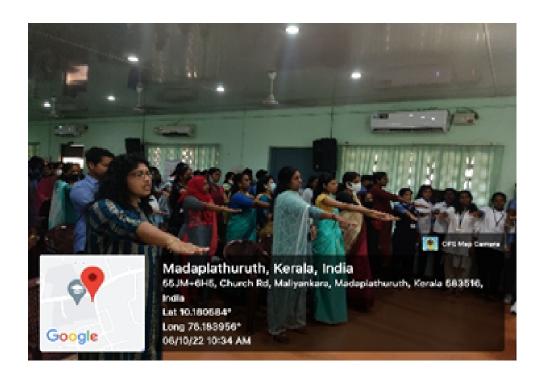

**8. Objective of the Program**: To create awareness among students that it is the social responsibility

to fight against drugs.

9. Detailed description of the event:

SNM College, Maliankara started the Anti-drug campaign followed by the live broadcast of the inaugural ceremony performed by the Chief Minister, Sri. Pinarayi Vijayan on 6-10-2022. Principal in charge, Smt. Sreeja mol K R gave the welcome address. Ward member of Vadakkekara Panchayath Sri. Antony gave the presidential address. Self-Financing wing Coordinator Ms. Seeju delivered an anti-drug pledge to students. Group Discussion on the topic 'Drugs and the Young generation' were held after the pledge. Smt. Binsha B, Assistant professor of Dept. of English coordinated the discussion. The programme came to an end with a vote of thanks by Vimukthi club coordinator Smt.Sreeja. V S.