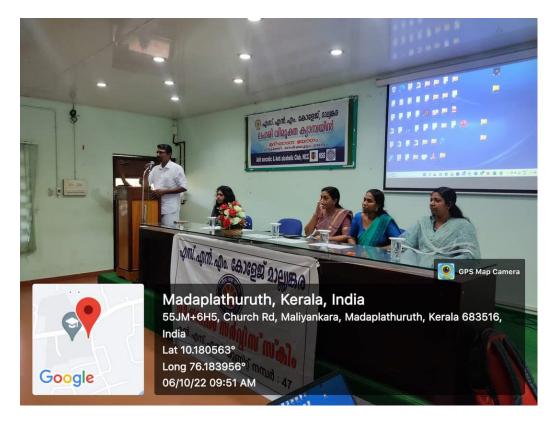

## 12. Photos

**8. Objective of the Program**: To create awareness among students that it is the social responsibility

to fight against drugs.

9. Detailed description of the event:

SNM College, Maliankara started the Anti-drug campaign followed by the live broadcast of the inaugural ceremony performed by the Chief Minister, Sri. Pinarayi Vijayan on 6-10-2022. Principal in charge, Smt. Sreeja mol K R gave the welcome address. Ward member of Vadakkekara Panchayath Sri. Antony gave the presidential address. Self-Financing wing Coordinator Ms. Seeju delivered an anti-drug pledge to students. Group Discussion on the topic 'Drugs and the Young generation' were held after the pledge. Smt. Binsha B, Assistant professor of Dept. of English coordinated the discussion. The programme came to an end with a vote of thanks by Vimukthi club coordinator Smt.Sreeja. V S.