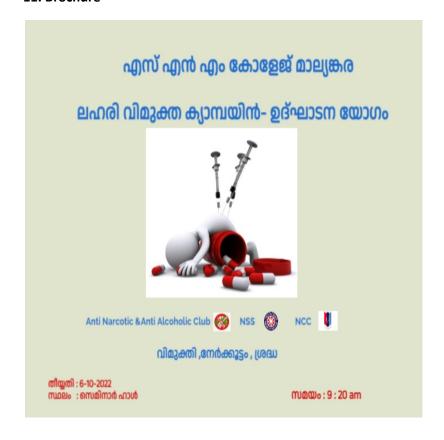

## 12. Photos

**8. Objective of the Program**: To create awareness among students that it is the social responsibility

to fight against drugs.

9. Detailed description of the event:

SNM College, Maliankara started the Anti-drug campaign followed by the live broadcast of the inaugural ceremony performed by the Chief Minister, Sri. Pinarayi Vijayan on 6-10-2022. Principal in charge, Smt. Sreeja mol K R gave the welcome address. Ward member of Vadakkekara Panchayath Sri. Antony gave the presidential address. Self-Financing wing Coordinator Ms. Seeju delivered an anti-drug pledge to students. Group Discussion on the topic 'Drugs and the Young generation' were held after the pledge. Smt. Binsha B, Assistant professor of Dept. of English coordinated the discussion. The programme came to an end with a vote of thanks by Vimukthi club coordinator Smt.Sreeja. V S.