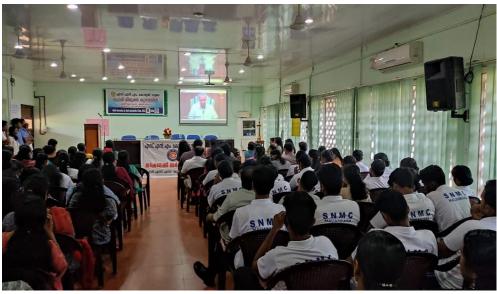

**8. Objective of the Program**: To create awareness among students that it is the social responsibility

to fight against drugs.

9. Detailed description of the event:

SNM College, Maliankara started the Anti-drug campaign followed by the live broadcast of the inaugural ceremony performed by the Chief Minister, Sri. Pinarayi Vijayan on 6-10-2022. Principal in charge, Smt. Sreeja mol K R gave the welcome address. Ward member of Vadakkekara Panchayath Sri. Antony gave the presidential address. Self-Financing wing Coordinator Ms. Seeju delivered an anti-drug pledge to students. Group Discussion on the topic 'Drugs and the Young generation' were held after the pledge. Smt. Binsha B, Assistant professor of Dept. of English coordinated the discussion. The programme came to an end with a vote of thanks by Vimukthi club coordinator Smt.Sreeja. V S.