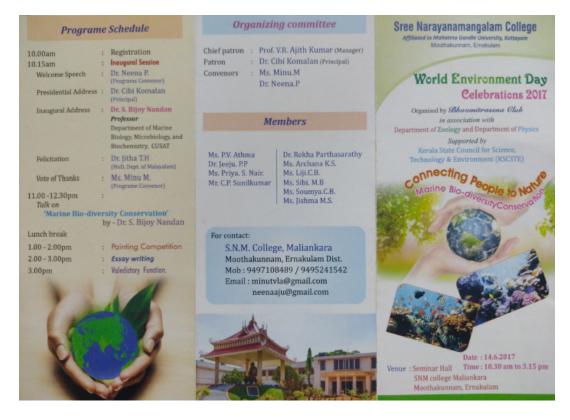

### Photos

| WORLD EN                                          | 2017 "                                                                                                          |
|---------------------------------------------------|-----------------------------------------------------------------------------------------------------------------|
| ORGANISED BY                                      |                                                                                                                 |
| DEP                                               | ARTMENT OF ZOOLOGY                                                                                              |
|                                                   | DEPARTMENT OF PHYSICS                                                                                           |
| FUNDED BY                                         | KERALA STATE COUNCIL FOR !                                                                                      |
| Science                                           | Transmission Aven Francisco I                                                                                   |
| OCIENCE                                           | TECHNOLOGY AND ENVIRONMENT                                                                                      |
|                                                   | 1                                                                                                               |
|                                                   |                                                                                                                 |
| INO Name                                          | callege / class Signature !                                                                                     |
| 1 REFINERS                                        | SAM COLLEGE [ENGLIN] B. EL                                                                                      |
| 2 Andrena N S                                     | Start Could Ge (Zoan V) The                                                                                     |
| 4 Dr. Sether Furthers                             | scently " Liber                                                                                                 |
| 3 Sunil Kumar C.P.                                | " " "                                                                                                           |
| 6 A.c.3                                           | the second se |
| T BOUNYA C.B                                      | · Ser-                                                                                                          |
| -9. Juling N.S                                    | Alla I                                                                                                          |
| 10 Aswani p Scensh                                | Nº BSC 2018mm - 1 that I                                                                                        |
| 1. Devoth Prodeup                                 | Un Bac Zorseyy SNAT USA                                                                                         |
| · 12 Alswazya Rajeev                              | D Sist nucle.                                                                                                   |
| 13. Alluera As                                    | » (Ml.Q.c. )                                                                                                    |
|                                                   | ST. Barris                                                                                                      |
| 15. Skeekulty on                                  | States                                                                                                          |
| 15. Skeekully op<br>16 Binind V/<br>17. Meena K.M | 1                                                                                                               |

# 9. Detailed description of the event:

The Department of Physics has conducted a talk on "Marine Bio-diversity Conservation" as part of World Environment Day. The programme was sponsored by KSCSTE and jointly organised by Bhoomithrasena club and Department of Zoology. The programme was conducted on 14<sup>th</sup> June 2017 at 10:00 am at seminar hall. Dr. Neena P, Assistant Professor, Department of Physics was the programme coordinator. The resource person Dr. S Bijoy Nandan, Professor, Department of Marine Biology, CUSAT inaugurated the session and delivered a talk on "Marine Bio-diversity Conservation". The theme of the day was "Connecting people to nature". Based on the theme, an essay writing competition and painting competition was held in the afternoon session. Prizes were distributed to the winners.