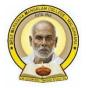

### Brochure

# 9. Detailed description of the event:

The Department of Physics has conducted a talk on "Marine Bio-diversity Conservation" as part of World Environment Day. The programme was sponsored by KSCSTE and jointly organised by Bhoomithrasena club and Department of Zoology. The programme was conducted on 14<sup>th</sup> June 2017 at 10:00 am at seminar hall. Dr. Neena P, Assistant Professor, Department of Physics was the programme coordinator. The resource person Dr. S Bijoy Nandan, Professor, Department of Marine Biology, CUSAT inaugurated the session and delivered a talk on "Marine Bio-diversity Conservation". The theme of the day was "Connecting people to nature". Based on the theme, an essay writing competition and painting competition was held in the afternoon session. Prizes were distributed to the winners.