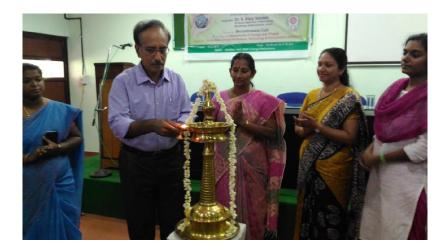

# 9. Detailed description of the event:

The Department of Physics has conducted a talk on "Marine Bio-diversity Conservation" as part of World Environment Day. The programme was sponsored by KSCSTE and jointly organised by Bhoomithrasena club and Department of Zoology. The programme was conducted on 14<sup>th</sup> June 2017 at 10:00 am at seminar hall. Dr. Neena P, Assistant Professor, Department of Physics was the programme coordinator. The resource person Dr. S Bijoy Nandan, Professor, Department of Marine Biology, CUSAT inaugurated the session and delivered a talk on "Marine Bio-diversity Conservation". The theme of the day was "Connecting people to nature". Based on the theme, an essay writing competition and painting competition was held in the afternoon session. Prizes were distributed to the winners.

**10. Outcome of the event/Evaluation by programme Coordinator**: The talk was very effective in creating awareness on marine ecosystems among students. The resource person explained about the importance of maintaining population and habitat of species in ocean and seas and ecosystem diversity on all scales. Students actively participated in the interactive session held at the end of the talk. They also participated in the essay writing competition and painting competition held in the afternoon session. Participants evaluated the seminar as an informative and effective learning experience.