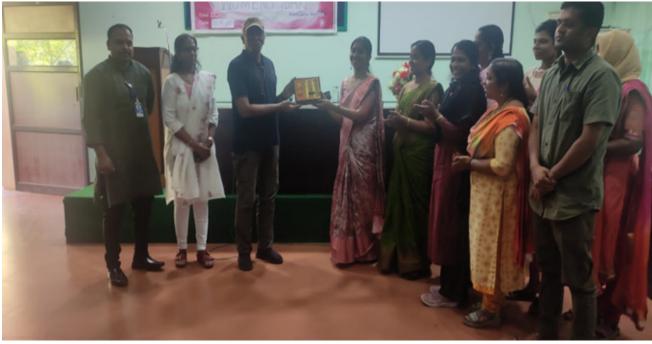

d by Principal Dr. Jitha T H. The Gender Equality Forum Coordinator Ms.Saipriya Sudarsan welcomed the gathering. Mr.Sajeev Sadanandhan, Assistant Professor, Department of Malayalam proposed the vote of thanks.

**10. Evaluation by Program Coordinator**: The seminar on Gender equity: Is it attainable' was a success, largely due to the effort of gender equality forum members as well as the participants. It was a team effort and all the teachers and students of this forum demonstrated strong leadership skills, exceptional organizational abilities, and a deep understanding of the seminar topic. The seminar provided valuable insights and actionable strategies for promoting gender equity in various domains, leaving participants feeling empowered and motivated to effect positive change.











- Presented a memento to Maithreyan by the Gender Equality Forum members

## 12. Newspaper report



WO MEAN DAY.

മാലുങ്കര എസ്.എൻ.എം കോളേജിൽ വനിതാദിനത്തോടനുബന്ധിച്ച്ലിംഗസമത്വം സാധ്യമോഎന്ന വിഷയത്തിൽ നടന്ന സെമിനാർ മൈത്രയേൻ ഉദ്ഘാടനം ചെയ്യന്ന

-318

## മാല്യങ്കര എസ്.എൻ.എം കോളേജിൽ സെമിനാർ

പറവൂർ: ലിംഗസമത്വം ആദ്യം ന ടപ്പിലാക്കേണ്ടത് കുടുംബങ്ങളി ലാകണമെന്ന് ആക്ലിവിസ്റ്റം ചി ന്തകനമായ മൈത്രയേൻ പറ ഞ്ഞു. മാല്യങ്കര എസ്.എൻ.എം കോളേജിൽ വനിതാദിനത്തോ ടനബന്ധിച്ച്ലിംഗസമത്വം, സാ ധ്യമോ എന്ന വിഷയത്തിൽ നട ന്ന സെമിനാർ ഉദ്ഘാടനം ചെ യ്യകയായിരുന്നു അദ്ദേഹം. ലിം ഗസമത്വവിത്തുകൾ ബാല്യകാ ലത്തിൽ തന്നെ കുഞ്ഞുങ്ങളുടെ മനസിൽ പാകേണ്ടത് മാതാപി താക്കളുടെ പ്രാഥമികളത്തരവാ ദിത്തമാണെന്നും അദ്ദേഹം പറ ഞ്ഞു. പ്രിൻസിഷൽ ഡോ. ടി.എ ച്ച്. ജിത അദ്ധ്യക്ഷത വഹിച്ചു. ജെന്റർ ഇക്വാലിറ്റി കോ ഓർ ഡിനേറ്റർ സായിപ്രിയ സുദർശ ൻ, സജീവ്സദാനന്ദൻ എന്നിവ ർ സം