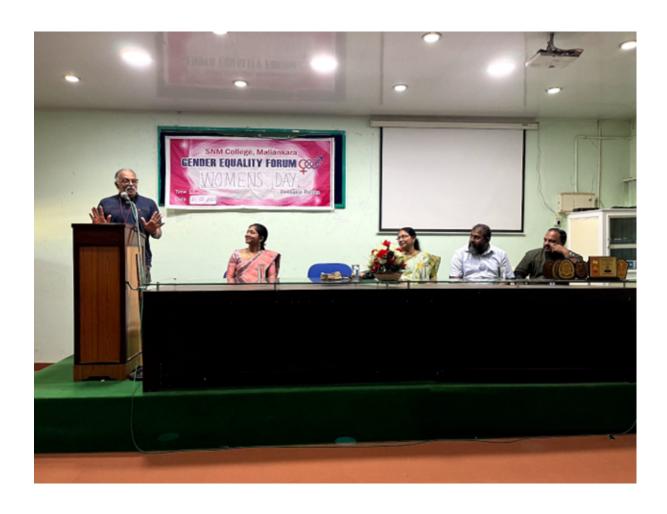

9. Detailed description of the event:

The Gender Equality Forum conducted a Seminar on "Gender Equity: Is it Attainable" and the resource person for this seminar was Mr. Maithreyan, Social Activist and Social media influencer. The programme was conducted in observance of International Women's Day and this programme was organised on March 21, 2023. The programme was presided by Principal Dr. Jitha T H. The Gender Equality Forum Coordinator Ms.Saipriya Sudarsan welcomed the gathering. Mr.Sajeev Sadanandhan, Assistant Professor, Department of Malayalam proposed the vote of thanks.

## മാല്യങ്കര എസ്.എൻ.എം കോളേജിൽ സെമിനാർ

പറവൂർ: ലിംഗസമത്വം ആദ്യം ന ടപ്പിലാക്കേണ്ടത് കുടുംബങ്ങളി ലാകണമെന്ന് ആക്ലിവിസ്റ്റം ചി ന്തകനമായ മൈത്രയേൻ പറ ഞ്ഞു. മാല്യങ്കര എസ്.എൻ.എം കോളേജിൽ വനിതാദിനത്തോ ടനബന്ധിച്ച്ലിംഗസമത്വം, സാ ധ്യമോ എന്ന വിഷയത്തിൽ നട ന്ന സെമിനാർ ഉദ്ഘാടനം ചെ യ്യകയായിരുന്നു അദ്ദേഹം. ലിം ഗസമത്വവിത്തുകൾ ബാല്യകാ ലത്തിൽ തന്നെ കുഞ്ഞുങ്ങളുടെ മനസിൽ പാകേണ്ടത് മാതാപി താക്കളുടെ പ്രാഥമികളത്തരവാ ദിത്തമാണെന്നും അദ്ദേഹം പറ ഞ്ഞു. പ്രിൻസിഷൽ ഡോ. ടി.എ ച്ച്. ജിത അദ്ധ്യക്ഷത വഹിച്ചു. ജെന്റർ ഇക്വാലിറ്റി കോ ഓർ ഡിനേറ്റർ സായിപ്രിയ സുദർശ ൻ, സജീവ്സദാനന്ദൻ എന്നിവ ർ സംസാരിച്ചു. കോളേജിലെ വി വിധ ഡിഷാർട്ടുമെന്റുകളിലെ അ ദ്ധ്യാപകരും വിദ്യാർത്ഥികളും പ