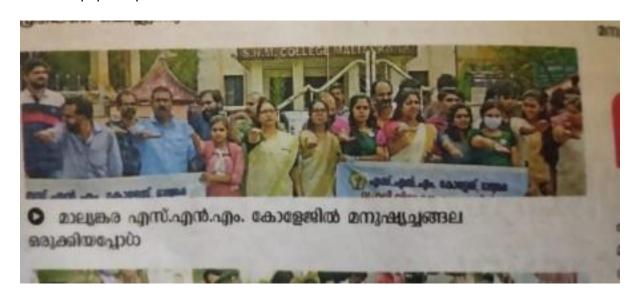

8. Objective of the Program:

- 1.To sensitize the public, particularly the students, about the severe consequences of drug abuse.
- 2. To empower the students to resist the temptations of drug use.
- 9. Detailed description of the event: As part of Anti-drug campaign, Anti narcotic & and alcoholic club along with NSS and NCC organized closing ceremony of Anti drug campaign which has been observed since 6-10-2022. The one-month campaign was designed to sensitize the public, particularly students, about the severe consequences of drug abuse, ultimately promoting a drug-free lifestyle. By creating awareness and emphasizing the importance of a drug-free society, the organizers aimed to protect the youth from the devastating impact of drug addiction. The closing ceremony strated with a speech by the respected Principal-in-charge, Smt. Jitha T H. A human chain consisting of students, teaching and non teaching staff, PTA representatives was formed in front of the college and During the event, Ms. Sreeja V S, the convener of Anti narcotic & Anti alcoholic club narrated the antidrug pledge to the students. This pledge served as a commitment to staying away from drugs and adopting a healthy and drug-free life. At the end of the programme, the spectre has been burned outside the college. These programmes aimed to sensitize the public about the severe consequences of drug abuse and promote a drug-free lifestyle. The closing ceremony which commenced at 2.pm came to an end at 3.30 pm. A video presentation containing the detailed description of the anti drug campaign organised in SNM College Maliankara were uploaded in the youtube channel of Antinarcotic & Anti Alcoholic club.

# ലഹരി വിമുക്ത ക്യാമ്പയിൻ

വിളംബര ജാഥ

തീയ്യതി -31 -10 -2022 സമയം : 10 മണി ലഹരി വിരുദ്ധ മനുഷ്യശൃംഖല,

മയക്കു മരുന്ന് കത്തിക്കൽ (പ്രതീകാത്മകമായി)

തീയ്യതി-1 -11 -2022 സമയം: 2.00 മണി

വിമുക്തി ക്ലബ്ബ് , എൻ എസ് എസ് , എൻ സി സി