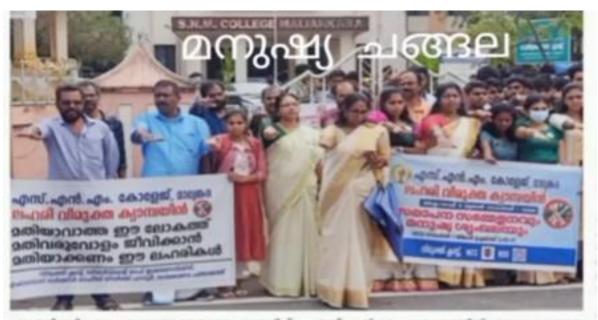

8. Objective of the Program:

- 1.To sensitize the public, particularly the students, about the severe consequences of drug abuse.
- 2. To empower the students to resist the temptations of drug use.
- 9. Detailed description of the event: As part of Anti-drug campaign, Anti narcotic & and alcoholic club along with NSS and NCC organized closing ceremony of Anti drug campaign which has been observed since 6-10-2022. The one-month campaign was designed to sensitize the public, particularly students, about the severe consequences of drug abuse, ultimately promoting a drug-free lifestyle. By creating awareness and emphasizing the importance of a drug-free society, the organizers aimed to protect the youth from the devastating impact of drug addiction. The closing ceremony strated with a speech by the respected Principal-in-charge, Smt. Jitha T H. A human chain consisting of students, teaching and non teaching staff, PTA representatives was formed in front of the college and During the event, Ms. Sreeja V S, the convener of Anti narcotic & Anti alcoholic club narrated the antidrug pledge to the students. This pledge served as a commitment to staying away from drugs and adopting a healthy and drug-free life. At the end of the programme, the spectre has been burned outside the college. These programmes aimed to sensitize the public about the severe consequences of drug abuse and promote a drug-free lifestyle. The closing ceremony which commenced at 2.pm came to an end at 3.30 pm. A video presentation containing the detailed description of the anti drug campaign organised in SNM College Maliankara were uploaded in the youtube channel of Antinarcotic & Anti Alcoholic club.

# ലഹരി വിമുക്ത ക്യാമ്പയിൻ

വിളംബര ജാഥ

തീയ്യതി -31 -10 -2022 സമയം : 10 മണി ലഹരി വിരുദ്ധ മനുഷ്യശൃംഖല,

മയക്കു മരുന്ന് കത്തിക്കൽ (പ്രതീകാത്മകമായി)

തീയ്യതി-1 -11 -2022 സമയം: 2.00 മണി

വിമുക്തി ക്ലബ്ബ് , എൻ എസ് എസ് , എൻ സി സി