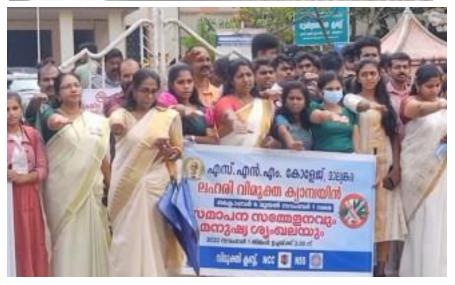

8. Objective of the Program:

- 1.To sensitize the public, particularly the students, about the severe consequences of drug abuse.
- 2. To empower the students to resist the temptations of drug use.
- 9. Detailed description of the event: As part of Anti-drug campaign, Anti narcotic & and alcoholic club along with NSS and NCC organized closing ceremony of Anti drug campaign which has been observed since 6-10-2022. The one-month campaign was designed to sensitize the public, particularly students, about the severe consequences of drug abuse, ultimately promoting a drug-free lifestyle. By creating awareness and emphasizing the importance of a drug-free society, the organizers aimed to protect the youth from the devastating impact of drug addiction. The closing ceremony strated with a speech by the respected Principal-in-charge, Smt. Jitha T H. A human chain consisting of students, teaching and non teaching staff, PTA representatives was formed in front of the college and During the event, Ms. Sreeja V S, the convener of Anti narcotic & Anti alcoholic club narrated the antidrug pledge to the students. This pledge served as a commitment to staying away from drugs and adopting a healthy and drug-free life. At the end of the programme, the spectre has been burned outside the college. These programmes aimed to sensitize the public about the severe consequences of drug abuse and promote a drug-free lifestyle. The closing ceremony which commenced at 2.pm came to an end at 3.30 pm. A video presentation containing the detailed description of the anti drug campaign organised in SNM College Maliankara were uploaded in the youtube channel of Antinarcotic & Anti Alcoholic club.

# ലഹരി വിമുക്ത ക്യാമ്പയിൻ

വിളംബര ജാഥ

തീയ്യതി -31 -10 -2022 സമയം : 10 മണി ലഹരി വിരുദ്ധ മനുഷ്യശൃംഖല,

മയക്കു മരുന്ന് കത്തിക്കൽ (പ്രതീകാത്മകമായി)

തീയ്യതി-1 -11 -2022 സമയം: 2.00 മണി

വിമുക്തി ക്ലബ്ബ് , എൻ എസ് എസ് , എൻ സി സി