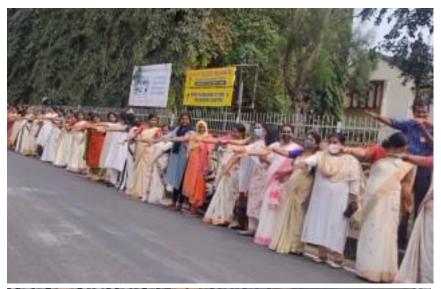

8. Objective of the Program:

- 1.To sensitize the public, particularly the students, about the severe consequences of drug abuse.
- 2. To empower the students to resist the temptations of drug use.
- 9. Detailed description of the event: As part of Anti-drug campaign, Anti narcotic & and alcoholic club along with NSS and NCC organized closing ceremony of Anti drug campaign which has been observed since 6-10-2022. The one-month campaign was designed to sensitize the public, particularly students, about the severe consequences of drug abuse, ultimately promoting a drug-free lifestyle. By creating awareness and emphasizing the importance of a drug-free society, the organizers aimed to protect the youth from the devastating impact of drug addiction. The closing ceremony strated with a speech by the respected Principal-in-charge, Smt. Jitha T H. A human chain consisting of students, teaching and non teaching staff, PTA representatives was formed in front of the college and During the event, Ms. Sreeja V S, the convener of Anti narcotic & Anti alcoholic club narrated the antidrug pledge to the students. This pledge served as a commitment to staying away from drugs and adopting a healthy and drug-free life. At the end of the programme, the spectre has been burned outside the college. These programmes aimed to sensitize the public about the severe consequences of drug abuse and promote a drug-free lifestyle. The closing ceremony which commenced at 2.pm came to an end at 3.30 pm. A video presentation containing the detailed description of the anti drug campaign organised in SNM College Maliankara were uploaded in the youtube channel of Antinarcotic & Anti Alcoholic club.