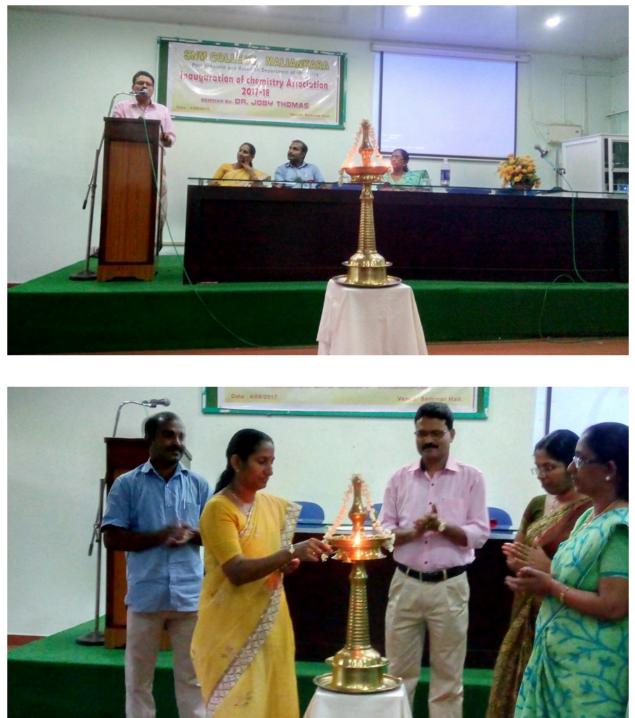

#### 9. Detailed description of the event:

Activities of the Chemistry Association for the academic year 2017- 2018 started with a formal inauguration on 04/08/2017. It was organized by a team of students and teachers led by the Staff Convenor Smt. Preena N, Student Secretary Amritha Krishna and HoD Smt. T.R. Honey. The formal inauguration was done by Dr. Cibi Komalan, Principal, S N M College Maliankra.

After the inaugural meeting there was a seminar on Photosensitizing Drugs. The seminar was handled by our Chief Guest Dr. Joby Thomas, Associate Professor, St. Thomas College, Thrissur.