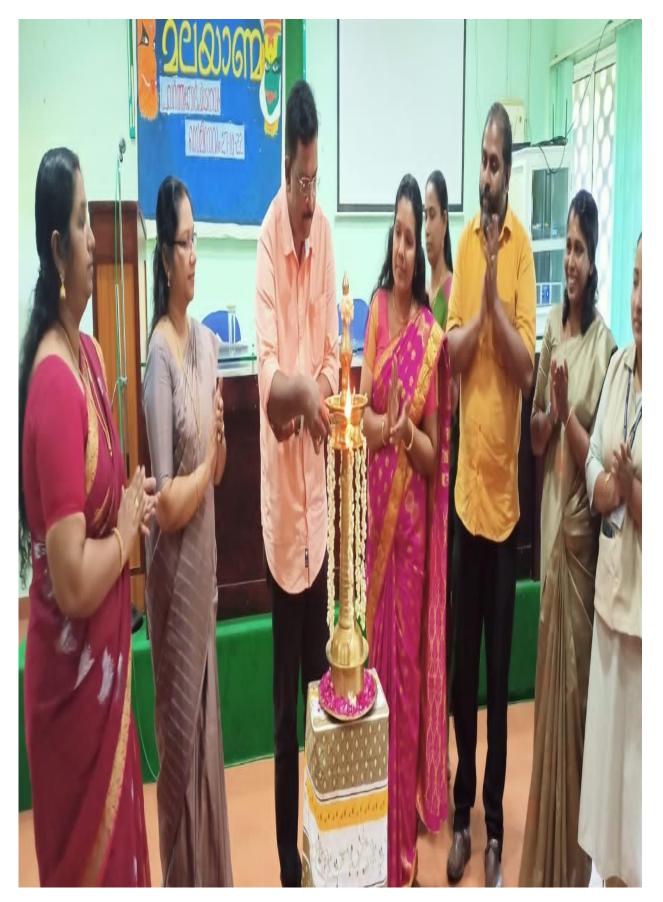

**7. Resource Person/s** :Dr.Asok A Dicruse (Assistant Professor Thunjath Ezhuthachan Malayala

Sarvakalasala, Tirur)

- **8. Objective of the Program** : To create awareness about Research Methodology among students.
- **9. Detailed description of the event:** On October 27, Tunchath Ezhutachan of Malayalam University Assistant Professor at the School of Creative Writing and a renowned novelist, story writer, translator and screenwriter. Ashok A. Dicruz officially started the activities of Malayanma for the year 2022-2023 by lighting the Bhadradeepam. Seminar on "Research in Digital Age" was also presented.

എസ്.എൻ. എം കോളേജ് മാല്യങ്കര മലയാള വിഭാഗം പ്രവർത്തനോദ്ഘാടനവും സെമിനാറും

2022-2023

തിയ്യതി: 27 - 10 - 2022 സമയം: 11:00 am @ സെമിനാർ ഹാൾ

> മുഖ്യാതിഥി: ഡോ.അശോക് എ.ഡിക്രൂസ് വിഷയം ്ഗവേഷണം ഡിജിറ്റൽ യുഗത്തിൽ'()

വകുപ്പദ്ധ്യക്ഷ്: ശ്രീമതി.ശ്രീജ പി.ആർ മലയാണ്മകൺവീനർ : രാഗി ശേഖരൻ. കെ