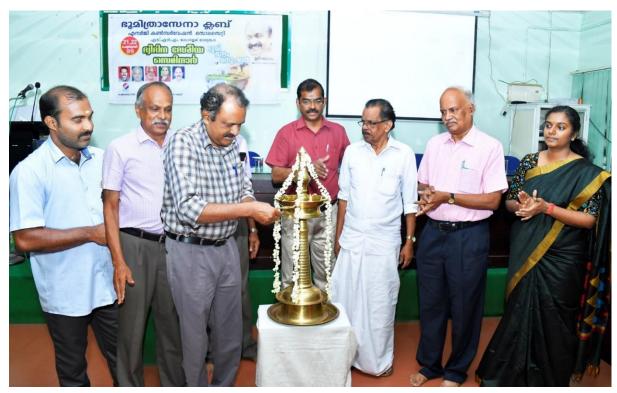

#### 9. Detailed description of the event:

The morning session consisted of the inaugural function and keynote address. The inaugural function began in the seminar hall at 10.00 a.m. The welcome address was delivered by Prof.T.S.Rajeev, The Principal and the function was presided over by the college manager Sri.K.C.Satheesh. The programme was inaugurated by Dr. K.V.Sanil Kumar, Scientist grade-G, NPOL. Felicitations were given by Sri. K.V.Ananthan and the vote of thanks were delivered by Dr.Neena.P, Co-ordinator of the programme. After the formal inaugural session, the keynote address on the topic "Aagolathapanam-Samudrathinte Pank" was delivered by Dr. K.V.Sanil Kumar. The highly informative guest talk provided insights into the need of protecting sea from pollution and the major concern which our society and nature facing due to unrestrained use of ocean. The chief scientist of NIO M.R.Ramesh Kumar had explained the importance of climate change and change in monsoons. The topic titled as 'Mazhayude mattangal, kalavasta vyathiyanam' deeply explained about the importance of low pressure zones in the sea. The talk of C.R. Neelakandan, the environmentalist had shared his life time experience on flood relief expenditure through the topic Pralayam nalkunna paaristhithtika paadnagal.The speaker Dr.K.G.Thara had explained and demonstrated various methods and techniques in connection with the disaster management. She shared a lot incidents which she actually faced during the kerala flood. Dileep Madhavan, Senior manager Fire of petronet LNG had explained about the importance of liquefied natural gas and its application in various fields. He also highlighted the economic importance of the natural gas and explained the methods of utilization of LNG in houses. The speaker Prof. E.P. Yasodharan had given a clear cut idea about the causes of the recent flood in Kerala in his topic of discussion ini varumo ithuvazhi Pralayam. He invited the audience attention to various factors which may lead to the flood or any type of environment issues.

## **Photos**