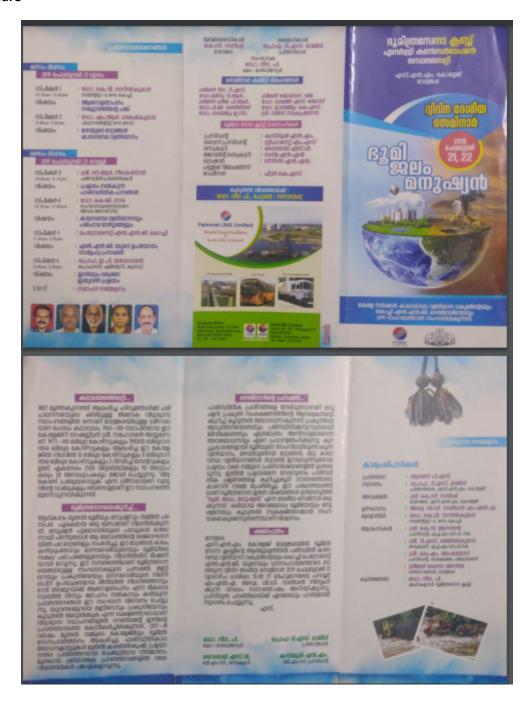

# S.N.M COLLEGE MALIANKARA (Affiliated to Mahatma Gandhi University, Kottayam)

**1. Title of the programme**: Two Day National Seminar 'Bhoomi, Jalam, Manushyan sponsored by DOECC, Govt of Kerala and Petronet LNG

#### **Brochure**