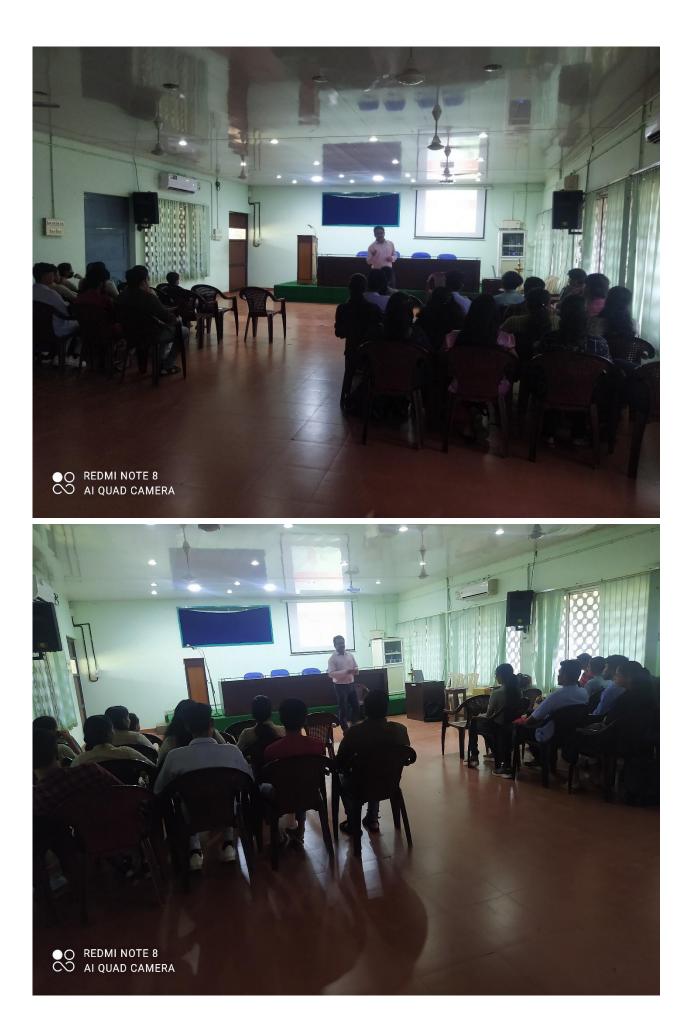

### 9. Detailed description of the event:

The workshop took place on 18th March 2023 at the seminar hall. Dr. Swapnesh, an Assistant Professor in the Department of Mechanical Engineering at Rajiv Gandhi Institute of Technology, Pambadi Kottayam, served as the resource person for the workshop.

During the workshop, Dr. Swapnesh shared insights and guidance on setting and achieving goals. He began by highlighting the importance of having clear goals in personal and professional life. Dr. Swapnesh then introduced various strategies and methods to effectively set and pursue goals. He provided real-life examples to motivate and inspire the students, illustrating how goal setting can lead to remarkable achievements.