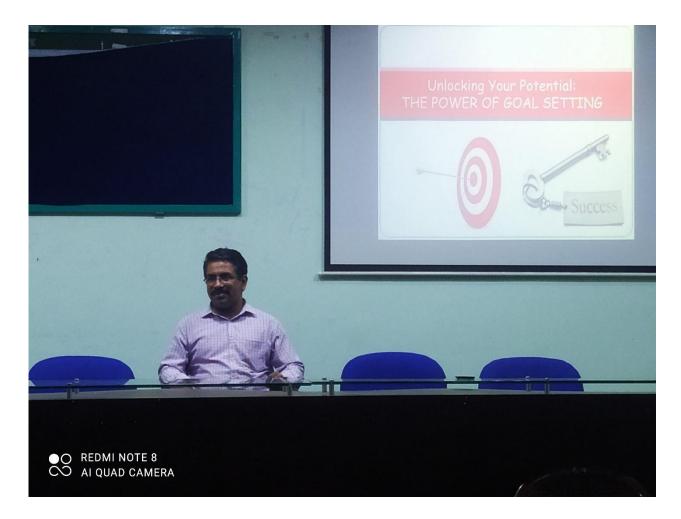

### 9. Detailed description of the event:

The workshop took place on 18th March 2023 at the seminar hall. Dr. Swapnesh, an Assistant Professor in the Department of Mechanical Engineering at Rajiv Gandhi Institute of Technology, Pambadi Kottayam, served as the resource person for the workshop.

During the workshop, Dr. Swapnesh shared insights and guidance on setting and achieving goals. He began by highlighting the importance of having clear goals in personal and professional life. Dr. Swapnesh then introduced various strategies and methods to effectively set and pursue goals. He provided real-life examples to motivate and inspire the students, illustrating how goal setting can lead to remarkable achievements.

## SNM COLLEGE MALIANKARA

Organises a Workshop

Unlocking your potential The power of goal setting

Resource Person Dr. Swapnesh S Assistant Professor Dept. of Mechanical Engineering Rajiv Gandhi Institute of Technology, Pampady, Kottayam 18th March, 2023 10:30 AM @ Seminar Hall