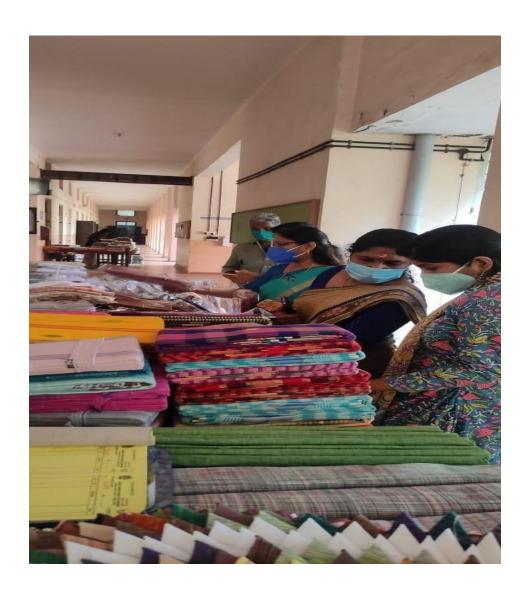

7. Resource person/s: Nil

**8. Objective of the Program:** Promotion of khadi products and create self reliance among the students to build up a strong rural community spirit.

**9. Detailed description of the event:** A remarkable program conducted by the Department was a Khadi fest on 14-2-2021. Khadi products from Paravur and Kodungallur Khadi were exhibited. The event was inaugurated by Principal, Dr. T H Jitha. The teachers and students of various departments purchased the products and clothes. Special discounts and rebates were provided. The products were of affordable price. This encouraged the students to buy more of the products. Khadi dress materials like sarees , churidhars, blanket, pillows, organic skin care products and natural honey were the main attractions of the exhibitions.

**10. Outcome of the event/Evaluation by Program Coordinator:** Encouraged the students to purchase more products of khadi. Several Khadi products from Khadi Paravur and Kodungallur branch were displayed in the college auditorium. The students and the teachers from nearby institutions purchased different Khadi products.