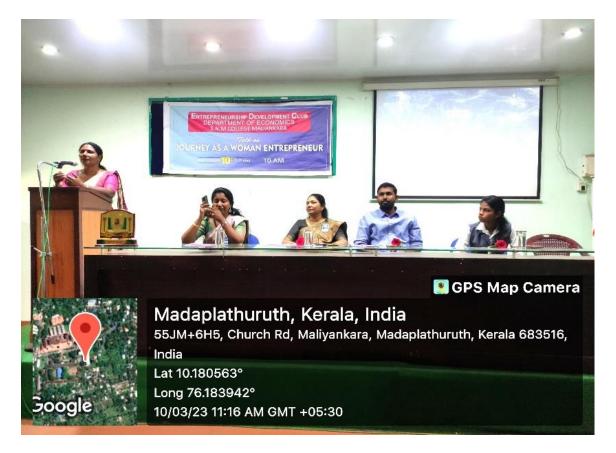

## **13. PHOTO**

Madaplathuruth, Kerala, India 55JM+6H5, Church Rd, Maliyankara, Madaplathuruth, Kerala 683516, India Lat 10.180563° Long 76.183944°

10/03/23 11:00 AM GMT +05:30

A TALK ON JOWRNEY AS A WOMAN ENTREPRENEUR 27 March 10th 2023 Invited talk on Journey as a woman as port of International women's day at 1030 an in college Servinar hall. Last of participants : Signature Name class Perincipal Dr. Jitka P.H. Ms. Vimmel Resource Person 2 Dr. Baijn- E.C. 10AC co-orderator 3. Nitha . D. U NITHER ED club 4. Teacher 5. Saipriya Sudarson B.A. Economics 3rd oc 6. Aparna K.B BA Economics 3rdsc Aparna jayanam 7. B. A Economics 3tdoc Megha P.B 8. BA Economics 3rdpc Aparna CL 9. 1) Renathy M.S. 10. 11 )) Aswany Bijersh 11. Rahul Cranesh 11 12 Abbayader PS 2nd 13 11 Devika Sunil 2nd 14 . . Roshna 12-5 15 and B. Scphysics Parvathy. M. Pravad 11 16 notha Gouni shaji 2nd 17. BA Economics Nivitha vs Ind BA Economic 18 270 Aswathy E.P. 13A English 19 220 Aschana .T.U BA English Addition 20 Ananya Sivan BA Economics 31 and 22 AJolhin V.7