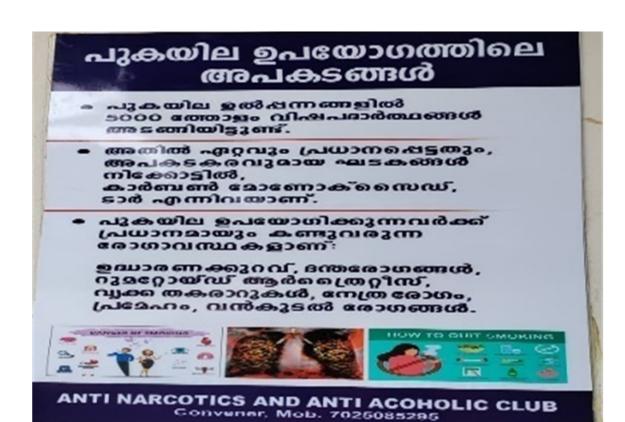

## 9. Detailed description of the event:

To create awareness of the ill-effects of drugs among students, boards carrying messages against drugs have been located inside the campus premises. The boards carrying anti-narcotic messages were prepared and placed inside the campus with the help of the students of the college

**10. Outcome of the event/Evaluation by Program Coordinator**: Placement of boards carrying anti narcotic messages, and its health consequences displayed inside the campus created awareness among the viewers of the campus. It made the students aware of various laws and acts existed in our country related to narcotic usage and the need to stay away from it.