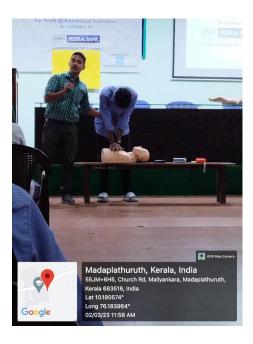

**8. Objective of the Program** : This programme is designed as a preventive measure to skill youth in CPR\AED CPR(Cardiopulmonary Resuscitation)

**9. Detailed description of the event:** Youth Red Cross Club of SNM College Maliankara conducted an awareness and health care class of CPR for students on March 2, 2023. In association with federal bank, societal bondness was created through life support and CPR training session. SP Global Educational Resources actively involved in the programme. The presidential address was delivered by our college principal Dr.T H Jitha. The keynote address was given by the Kodungallur federal bank branch manager Smt Waheeda Beegum. The class was led by the American Heart Association Certified Trainer, Anish Isaac. Youth Red Cross Co-ordinator Anupa Asok K conveyed the welcome speech and Convenor Sonu V Sagar said Vote of thanks. The presence of teaching and non-teaching staff enlightened the whole session.

**10. Outcome of the event/Evaluation by Program Coordinator**: There is a misconception about CPR, that it is only for medical professionals. The awareness of such skills is minimal among the youth.CPR is a life-saving technique that's useful in many emergencies, such as heart attack or near drowning, in which someone's breathing or heartbeat has stopped. Program Outlined:

- Prevention and identification of Heart Attacks.
- CPR for Adult.
- CPR for Child.
- CPR for Infant.
- Management of respiratory arrest.
- Management of choking program.