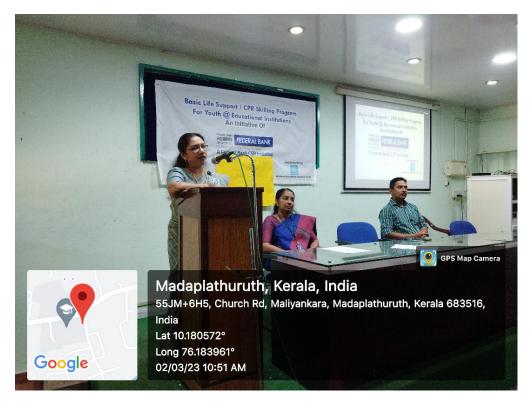

**8. Objective of the Program** : This programme is designed as a preventive measure to skill youth in CPR\AED CPR(Cardiopulmonary Resuscitation)

**9. Detailed description of the event:** Youth Red Cross Club of SNM College Maliankara conducted an awareness and health care class of CPR for students on March 2, 2023. In association with federal bank, societal bondness was created through life support and CPR training session. SP Global Educational Resources actively involved in the programme. The presidential address was delivered by our college principal Dr.T H Jitha. The keynote address was given by the Kodungallur federal bank branch manager Smt Waheeda Beegum. The class was led by the American Heart Association Certified Trainer, Anish Isaac. Youth Red Cross Co-ordinator Anupa Asok K conveyed the welcome speech and Convenor Sonu V Sagar said Vote of thanks. The presence of teaching and non-teaching staff enlightened the whole session.