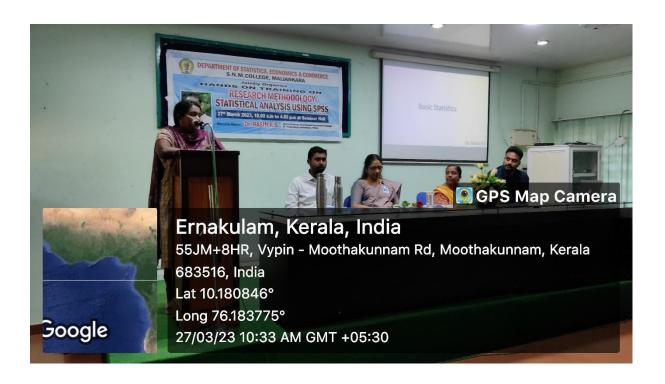

#### 12. Photos

## 14. List of participants

| HANDS ON TRAINING ON RESEARCH METHODOLO | SCY STATISTICAL ANALYSIS USING SPSS |
|-----------------------------------------|-------------------------------------|
| HANDS ON TRAINING ON DECEARCH METHODOLO | GY- STATISTICAL ANALTSIS OSHIGOSTOS |