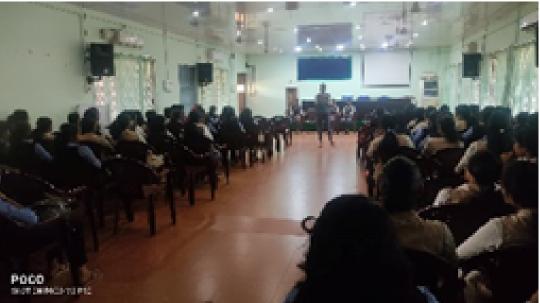

## 9. Detailed description of the event:

The Gender Equality Forum celebrated the International Women's Day with a series of events and activities aimed at promoting gender equality. On March 8th, 2023 we organised a Group Discussion on Women Empowerment. The programme was conducted in the College Seminar Hall. The students from various departments actively participated in the discussion. The group discussion on gender empowerment provided a valuable platform for participants to engage in meaningful dialogue, share experiences, and develop recommendations to foster gender equality. The insights gained and recommendations made during the session serve as a starting point for our institution's ongoing commitment to gender empowerment.

## 11. Brochure & Photos