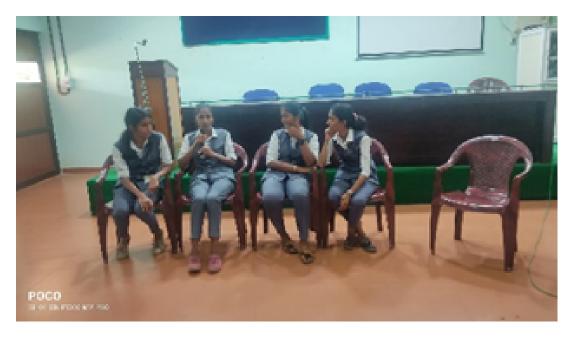

## 9. Detailed description of the event:

The Gender Equality Forum celebrated the International Women's Day with a series of events and activities aimed at promoting gender equality. On March 8th, 2023 we organised a Group Discussion on Women Empowerment. The programme was conducted in the College Seminar Hall. The students from various departments actively participated in the discussion. The group discussion on gender empowerment provided a valuable platform for participants to engage in meaningful dialogue, share experiences, and develop recommendations to foster gender equality. The insights gained and recommendations made during the session serve as a starting point for our institution's ongoing commitment to gender empowerment.

## 11. Brochure & Photos