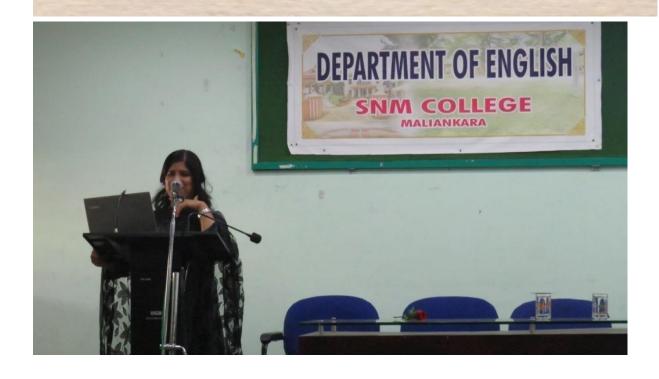

8. Objective of the Program: To familiarize students, the concept of feminism

9.Detailed description of the event: The department of English organized a lecture series on feminist criticism and theory for the students of the department on 22/03/2019. The first lecture on 'Introduction to Literary Theory' was given by Dr. Meera M (Assistant Professor and Research Guide, Amrita School of Arts and Sciences, Edapally, Kochi). It was followed by a lecture on feminist Theory by Dr. Meenu M. (Assistant Professor & Research Guide, Edapally, Kochi). Both lectures were beneficial & pursuing for the students.

| No         | Name                | THEORY (22/3<br>Class | Gender  | Signatu   |
|------------|---------------------|-----------------------|---------|-----------|
|            | Arathy V.J          | I BA Lighsh.          | Female. | 10        |
| 62         | Arja Asokan         |                       | ))      | A Lead-   |
| 63.        | Ninu Sunil          | )                     | n       | Ku.       |
| 64         | Vanistee DG Acharya | I BA Enloh.           | n       | Dant      |
| 65.        | Nirmal N.R          | ))                    | Male.   | Aly       |
| 66.        | Navaneeth Gangesh   | 1)                    | y       | Haventhe  |
| 67.        | Anupama Sajievan    | ))                    | Female. | Amely     |
|            | Abhilash V.K        | 1)                    | Male    | Abluster. |
| 69.        | Gokul kroshna Fs    | D BA Enjoh.           | "       | ES.       |
|            |                     |                       |         |           |
| - rease pu |                     |                       |         |           |