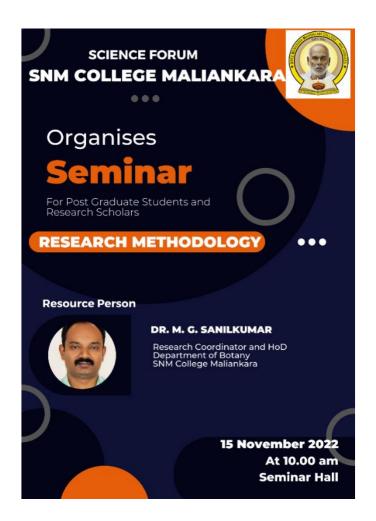

# S.N.M COLLEGE MALIANKARA

(Affiliated to Mahatma Gandhi University, Kottayam)

1. **Title of the program**: Seminar on "Research Methodology"

2. Name of the Coordinator/s: Mrs. Preena N

3. **Organizing Department/Cell** : Science Forum

4. **Date**: 15th November 2022

5. Number of participants: 92

6. **Venue**: Seminar Hall, SNM College Maliankara

7. **Resource Person**/s : Dr. M.G. Sanilkumar

#### 11. **Brochure**