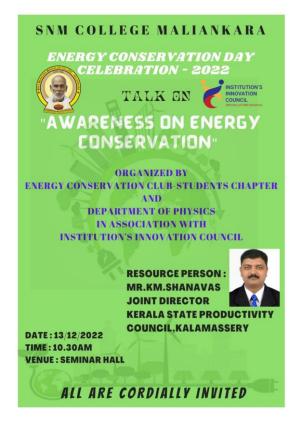

#### Brochure

## 9. Detailed description of the event:

As part of energy conservation day celebrations 2022, Energy Conservation Society – Student's Chapter & Department of Physics organized an "Awareness Class on Energy Conservation" in association with Institution's Innovation Council of SNM College, Maliankara on 13<sup>th</sup> December 2022 at 10:30 am at seminar hall. Principal Dr. Jitha T H delivered principal's message. The resource person of the programme was Mr. K.M Shanavas, Joint Director of Kerala State Productivity Council, Kalamassery. In the talk he discussed about the fundamentals of energy conservation and energy efficiency, various ways of reducing power consumption in households, present statistics of energy and so on. The talk was useful for students and they cleared their doubts with the speaker during the interaction session. Nearly 20 students attended the programme.