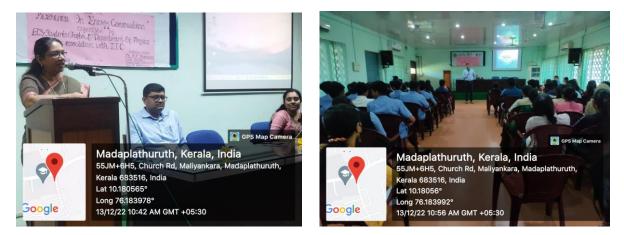

#### Photos

## 9. Detailed description of the event:

As part of energy conservation day celebrations 2022, Energy Conservation Society – Student's Chapter & Department of Physics organized an "Awareness Class on Energy Conservation" in association with Institution's Innovation Council of SNM College, Maliankara on 13<sup>th</sup> December 2022 at 10:30 am at seminar hall. Principal Dr. Jitha T H delivered principal's message. The resource person of the programme was Mr. K.M Shanavas, Joint Director of Kerala State Productivity Council, Kalamassery. In the talk he discussed about the fundamentals of energy conservation and energy efficiency, various ways of reducing power consumption in households, present statistics of energy and so on. The talk was useful for students and they cleared their doubts with the speaker during the interaction session. Nearly 20 students attended the programme.