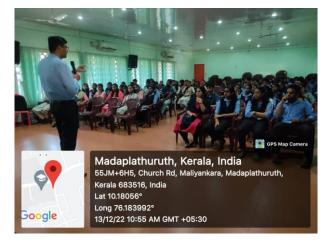

#### Photos

## 9. Detailed description of the event:

As part of energy conservation day celebrations 2022, Energy Conservation Society – Student's Chapter & Department of Physics organized an "Awareness Class on Energy Conservation" in association with Institution's Innovation Council of SNM College, Maliankara on 13<sup>th</sup> December 2022 at 10:30 am at seminar hall. Principal Dr. Jitha T H delivered principal's message. The resource person of the programme was Mr. K.M Shanavas, Joint Director of Kerala State Productivity Council, Kalamassery. In the talk he discussed about the fundamentals of energy conservation and energy efficiency, various ways of reducing power consumption in households, present statistics of energy and so on. The talk was useful for students and they cleared their doubts with the speaker during the interaction session. Nearly 20 students attended the programme.