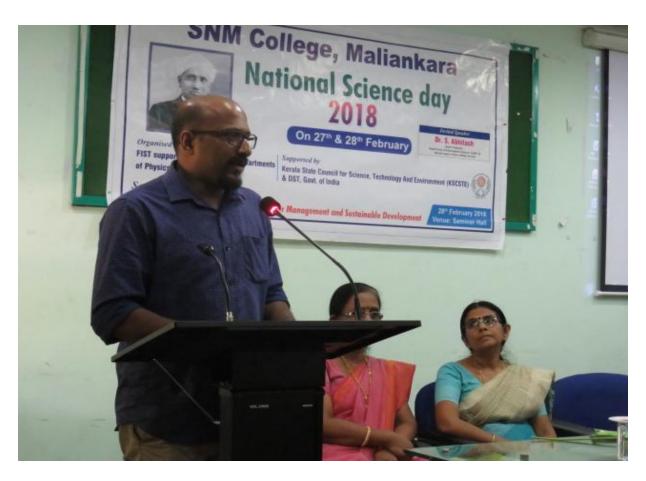

February 2018, Dr. S. Abhilash, Assistant professor, Dept. Of Atmospheric Science, CUSAT, and member of kerala State Disaster Management was the chief guest and he delivered a talk on the role of Satellite Technology in Disaster Management and Sustainable Development. On 27<sup>th</sup>, a quiz and essay writing competition was also arranged in connection with science day. Faculties from other departments also participated in the programme.

#### 11. Photos