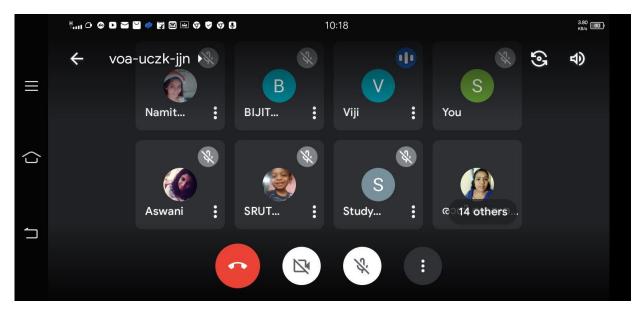

(Affiliated to Mahatma Gandhi University, Kottayam)

- 1. Title of the program: Kesava dev Anusmaranam
- 2. Name of the Coordinator/s : Mrs. Viji M P
- 3. Organizing Department/Cell : Malayalam
- **4. Date** : 01th July 2021
- 5. Number of participants: 30
- 6. Venue: online
- 7. Resource Person/s : Nil
- 8. Objective of the Program : To create awareness about Kesavadev and his literary works among students
- 9. Detailed description of the event: July 1st is the memorial day of P Keshav Dev, a prominent novelist, short story writer and dramatist in Malayalam literature. SNM College, Malyankara, Malayalam department is organizing a documentary competition as part of Kesavadev memorial. A documentary based on P Kesavadevi's life or literature should be prepared. All the students of the college participate in this.

**10. Outcome of the event/Evaluation by Program Coordinator**: By remembering personalities in literature students feel encouraged and motivated.

എസ്.എൻ എം കോളേജ് മാല്യങ്കര മലയാള വിഭാഗം