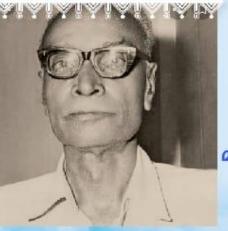

(Affiliated to Mahatma Gandhi University, Kottayam)

- 1. Title of the program: Kesava dev Anusmaranam
- 2. Name of the Coordinator/s : Mrs. Viji M P
- 3. Organizing Department/Cell : Malayalam
- **4. Date** : 01th July 2021
- 5. Number of participants: 30
- 6. Venue: online
- 7. Resource Person/s : Nil
- 8. Objective of the Program : To create awareness about Kesavadev and his literary works among students
- 9. Detailed description of the event: July 1st is the memorial day of P Keshav Dev, a prominent novelist, short story writer and dramatist in Malayalam literature. SNM College, Malyankara, Malayalam department is organizing a documentary competition as part of Kesavadev memorial. A documentary based on P Kesavadevi's life or literature should be prepared. All the students of the college participate in this.

**10. Outcome of the event/Evaluation by Program Coordinator**: By remembering personalities in literature students feel encouraged and motivated.

എസ്.എൻ എം കോളേജ് മാല്യങ്കര മലയാള വിഭാഗം