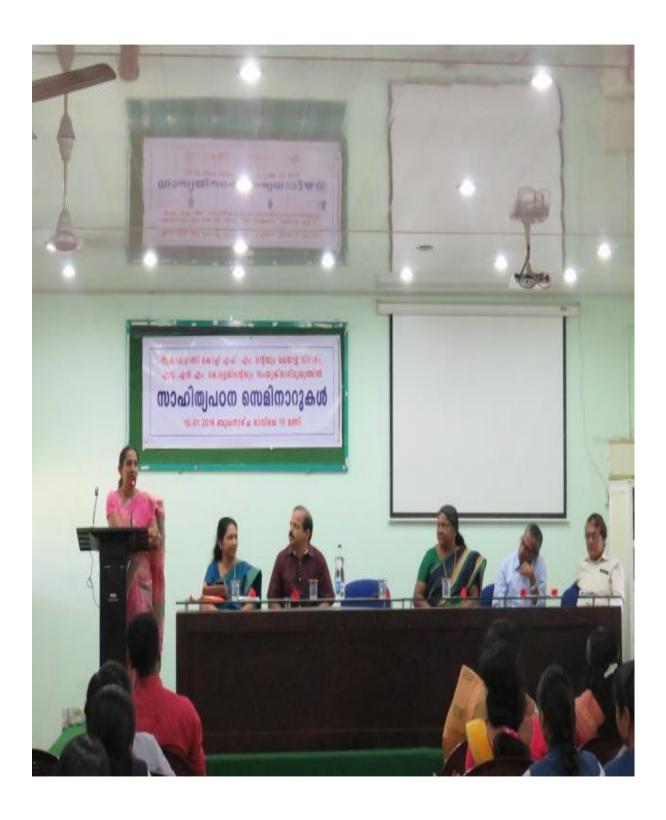

significant pride for the Malayalam section.

9. Detailed description of the event:

'Kaiyezhuthu masika' launched On 10th January 2018, Akashvani Kochi FM Chief

Mr.Prabhakaran released the manuscript book, which is the pride of the Malayalam

department. Poet and Kochi FM program coordinator VM Girija received the book

and Sreekumar Mukhathala, senior program executive and orator, gave his greetings

and blessings.

10. Outcome of the event/Evaluation by Program Coordinator: 'Kaiyezhuthu

masika' launch program successfully achieved its objectives by showcasing the

manuscript book and generating interest in Malayalam literature, leaving a lasting impact on its audience