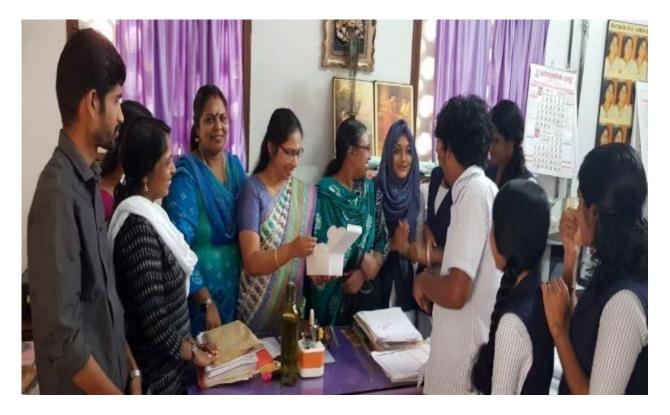

**8. Objective of the Program :** To create awareness about Teachers day and its significance among students.

**9. Detailed description of the event:** SNM College, Maliankara Malayalam Department, given greeting cards to the teachers on the occasion of Teacher's Day. wishing them a Happy Teacher's Day.Students distributed greeting cards and sweets to the teachers.

**10.** Outcome of the event/Evaluation by Program Coordinator: Students knew about Dr. Radhakrishnan .Also know about the significance of teachersday.

മലയാള വിഭാഗം എസ് എൻ എൻ എംകോളേജ് മാല്യങ്കര

അദ്ധ്യാപക ദിനാചരണം

05/07/2019 കോളേജിലെമുഴുവൻ അദ്ധ്യാപകർക്കും ആശംസ കാർഡ് വിതരണവും മധുര വിതരണവും

ഏവർക്കും സ്വാഗതം