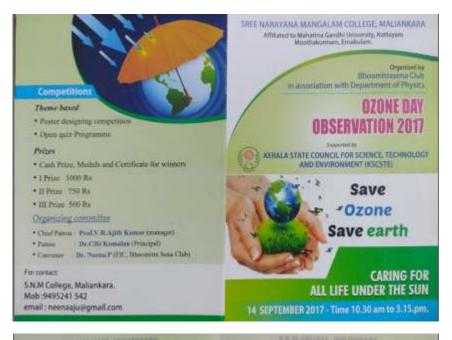

## BIRST DAY SILLARBYIGHT 2817

About the Programme----

- Where Correct Only has been considered into 1004 and use enrichment by the Correct Network Correct Correct One Correct On
- In 2017 the therma of the day. Cating for all the under the unit county indicates the importance of construmination for the Versarth. It also furches have we are part of relative and how internative we depend in it. It indicates as to find for and exciting ways to experience and chemist this vital relationship.
- water inducedably. In connection with this, Bit constituteness study and Department of Physics of Siree Narspane Mangalam College with the apport of Norsis Bate Council for Science Enclosiony and Examinant (ESSEE), Department of Science and Exchange, Geometricity of Norsis argument a site day service on 14<sup>®</sup> September 2017. World Dates day conductors were conducted in the college to presente asservers a mong the students doubt the significance of ourse layer and to implies the students to invasion accord friends die stude by ourse contexperiod pressure.
- the applicance of annue layer and to implie the studients to implicate anone friendly the tude by using anone friendly products. A highly informative tail will be detained by Mis.Nets Mary Serr, Environmental Eignesen, Kerala Solar Pollution Control Department. An part of the programme Poote Designing competition and Data programme will be conducted. The winness of the competition will be awarded gracessity.
- We solved your active participation along with faculty remarks includes and students of your institution to make this programmer agrant soccess.