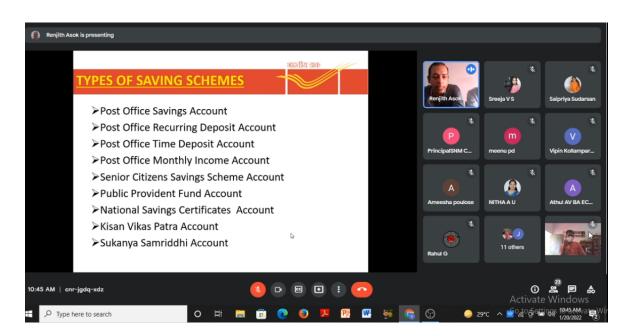

students of our college.

### 9. Detailed description of the event:

The Department of Economics organized a webinar on New opportunities for Post-office savings in association with the Moothakunnam post-office on January 20<sup>th</sup>, 2022 at 10:30 am. The program was organized to familiarize the products of the postal department to the staff and students of our college. Around 46 participants attended this webinar.

**10. Outcome of the event/Evaluation by Program Coordinator**: The webinar was well planned and executed by the staff and students of the Department of Economics. The program was organized to familiarize the products of the postal department to the staff and students of our college. Around 90 participants have attended this webinar.

#### 11. Brochure



#### 12. Photos



## 12. List of participants

| SI.No | Name                | Gender | Class              | Signature |
|-------|---------------------|--------|--------------------|-----------|
| 1     | Aparna P.A          | Female | B.com tax(SF)      | Online    |
| 2     | Gouripriya V T      | Female | Botany             | Online    |
| 3     | Ashna TR            | Female | Economics          | Online    |
| 4     | Aparna n. S         | Female | Om                 | Online    |
| 5     | SREELAKSHMI T R     | Female | PHYSICS            | Online    |
| 6     | ANJANA SATHEESAN    | Female | BOTANY             | Online    |
| 7     | Kavya P S           | Female | B. Com OM&SP       | Online    |
| 8     | Nandana Sreekumar   | Female | Botany             | Online    |
| 9     | Amritha. T. S