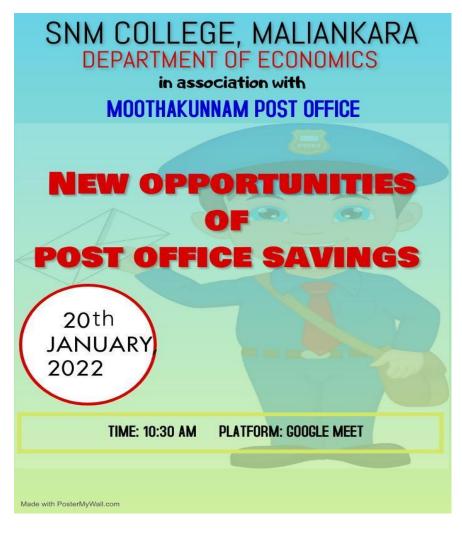

# S.N.M COLLEGE MALIANKARA

(Affiliated to Mahatma Gandhi University, Kottayam)

- 1. Title of the program : Webinar on "New Opportunities of Post Office Savings"
- 2. Name of the Coordinator: Ms.Saipriya Sudarsan
- 3. Organizing Department : Economics Department
- 4. **Date** : January 20,2022
- 5. Number of participants: 46
- 6. Venue: Google Meet Platform Online
- 7. Resource Person : Babu Mehabub (Postmaster, Moothakunnam Post Office) Renjith Ashok (Development Officer, Moothakunnam Post Office)

### 9. Detailed description of the event:

The Department of Economics organized a webinar on New opportunities for Post-office savings in association with the Moothakunnam post-office on January 20<sup>th</sup>, 2022 at 10:30 am. The program was organized to familiarize the products of the postal department to the staff and students of our college. Around 46 participants attended this webinar.

#### 11. Brochure