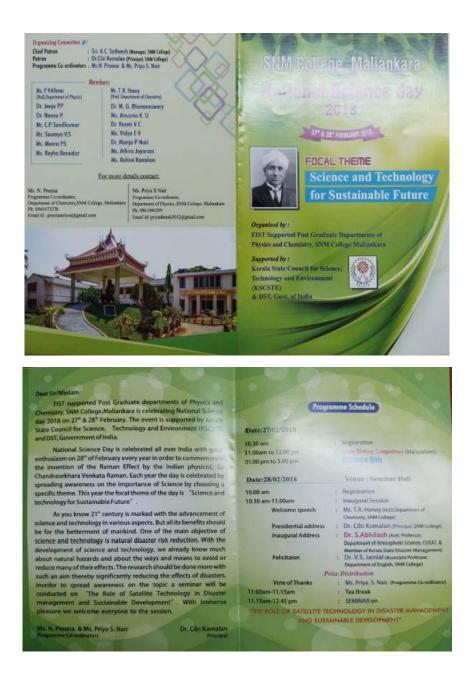

# 1. Title of the programme : Talk on "Role of satellite technology in disaster management and sustainable development" sponsored by KSCSTE & DST

- 2. Name of the Coordinator: Ms. Priya S Nair
- 3. Organizing Department/Cell : Department of Physics and Department of Chemistry
- **4**. **Date** : 27<sup>th</sup> & 28<sup>th</sup> February 2018
- 5. Number of participants: 63
- 6. Venue: Seminar Hall

**7. Resource Person:** Dr. S. Abhilash, Associate Professor, Department of Atmospheric Science, CUSAT

#### 8. Objective of the programme :

1. The use of satellite technologies in providing us with much-needed data on upcoming rainfalls and temperature variations, as well as land degradation, illegal resource extraction, epidemiology, or crop yields, among other areas.

#### 9. Detailed description of the event:

National Science Day was observed on 27<sup>th</sup> February 2018 & 28<sup>th</sup> February 2018 at seminar hall. The programme was supported by KSCSTE & DST and jointly organised by Department of Physics and Department of Chemistry, SNM College, Maliankara. Ms. Priya S Nair was the programme coordinator. The resource person Dr. S. Abhilash, Associate Professor, Department of Atmospheric Science, CUSAT delivered a talk on "Role of satellite technology in disaster management and sustainable development". He talked about the potential impact of using satellite communications for development and aid purposes and the role of development professionals in bringing the technology to those who need it the most. An essay competition on the topic "The role of science and technology for sustainable future "was conducted in the forenoon on 27/02/2018. Ms Anisha K M of III DC Physics, Ms. Anilda Philomena of II PG Economics and Mr Avin E S of II PG Physics bagged the first, second and third prize respectively. A Quiz competition based on the topic "General science and recent developments in science "was conducted for the students in the afternoon session of 27/02/2018. Department of Chemistry, Department of Physics and Department of Botany secured the first, second and third position respectively.