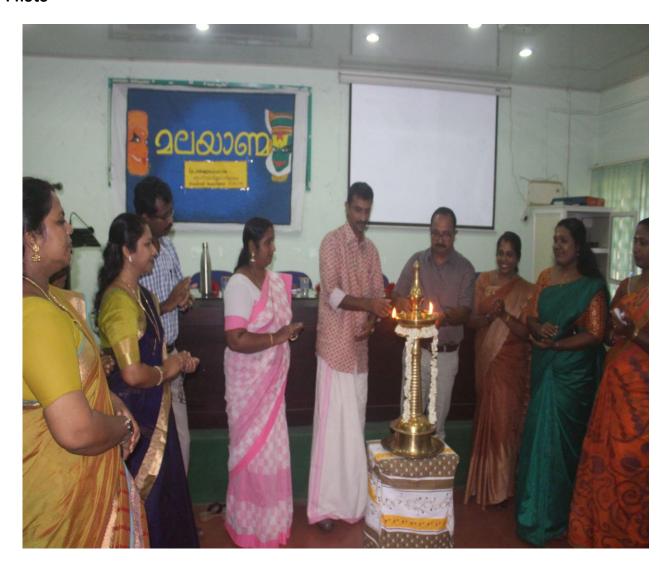

- **9. Detailed description of the event**: 1st august, st Thomas college pala Associate Professor. Dr. Thomas Scaria officially started the activities of Malayanma for the year 2019-2020 by lighting the Bhadradeepam.Seminar on "Environmental awareness and human rights" was also presented.
  - **10. Outcome of the event/Evaluation by Program Coordinator**: Awareness of environmental studies and human rights.

## മലയാണ്മ എസ്.എൻ.എം. കോളൂജ്, മാല്യങ്കര പ്രവർത്തനോദഘാടനം

2019 - 2020

ഉദ്ഘാടനം - ഡോ. സ്കറിയ തോമസ് 01/08/2019 രാവിലെ 10 മണി @ സെമിനാർ ഹാൾ സാഹിത്യവേദിക്ലബ്ബ് ഉദ്ഘാടനം സെമിനാർ പരിസ്ഥിതി വിജ്ഞാനവും മനുഷ്യാവകാശങ്ങളും