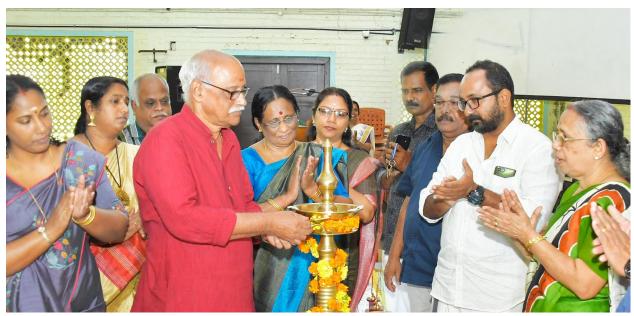

**5. Number of participants:** 101

6. Venue: Auditorium

7. Resource Person/s: Prof. Soumyavathi

**8. Objective of the Program**: To meet our Teachers & Classmates and to share the memories of students.

.9. Detailed description of the event: This will be a very special moment for all of us to meet our Teachers & Classmates and to share your memories of those Golden days. The programme was inaugurated by Prof. Soumyavathy former teacher of Malayalam department. Students were recollected their memmories of that golden days when they were the students of SNM College. So many peoples participated in the programme.

@കോളേജ്ഓഡിറ്റോറിയം 10 മണി

> ഉദ്ഘാടനം പ്രൊഫ.സൗമ്യവതി

1972 ബാച്ച് മുതലുള്ള പൂർവ്വ വിദ്യാർത്ഥികൾ പങ്കെടുക്കുന്നു ഏവർക്കും സ്വാശതം