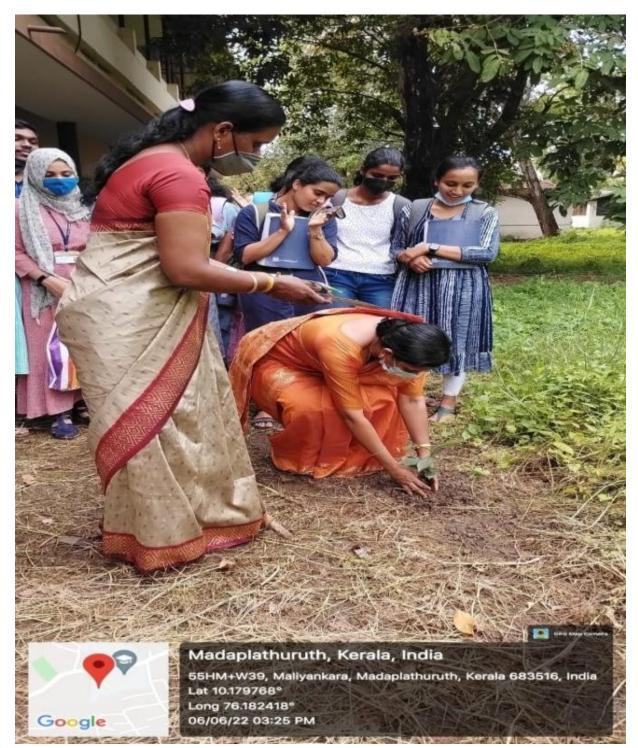

#### 9. Detailed description of the event:

The students of PG Department of Commerce observed environment day on June 5<sup>th</sup> 2022.The coordinator of self financing Ms. Seaju C S planted a sapling.

Coordinator Seaju C.S delivered message related to environment day. In the message, teacher insisted the importance of planting trees and asked the students to plant a tree and takes care of it at home.

### .11.Photos