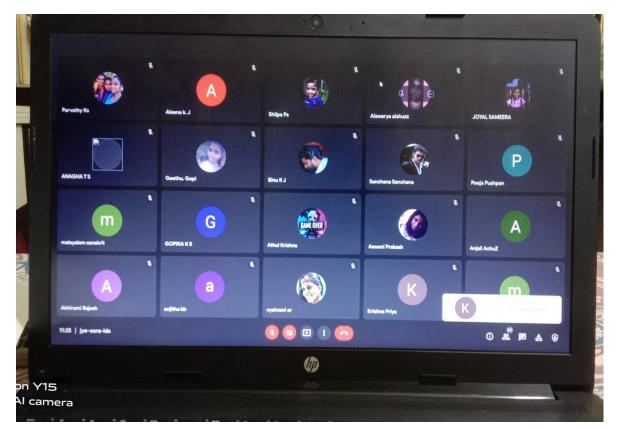

**9. Detailed description of the event:**SNM college malayalam department organized Onam celebration on 26/8/2020. Everyone gathered through google meetings. Department teachers performed "Onam Kollal" and students performed onam songs and Thiruvathira. Teacher Raghi Segaran presided over the celebration.

## Photo