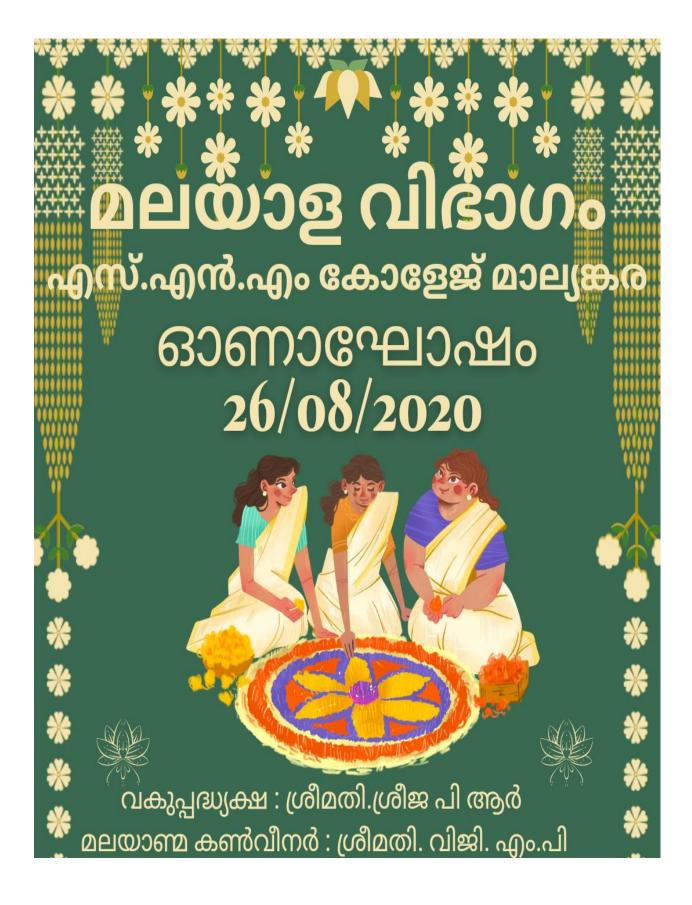

(Affiliated to Mahatma Gandhi University, Kottayam)

- 1. Title of the program: Onaghosham
- 2. Name of the Coordinator/s : Mrs.Viji M P
- 3. Organizing Department/Cell : Malayalam
- 4. Date : 26 August 2020
- 5. Number of participants: 30
- 6. Venue: online
- 7. Resource Person/s : Nil
- 8. Objective of the Program : Importance of Onam celebration

**9. Detailed description of the event:**SNM college malayalam department organized Onam celebration on 26/8/2020. Everyone gathered through google meetings. Department teachers performed "Onam Kollal" and students performed onam songs and Thiruvathira. Teacher Raghi Segaran presided over the celebration.