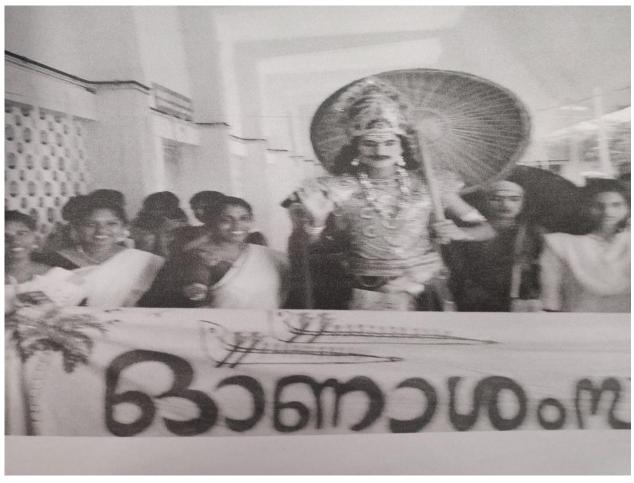

6. Venue: Department of Malayalam

7. Resource Person/s: Nil

**8. Objective of the Program**: Importance of Onam celebration

**9. Detailed description of the event:** Onam celebrations were held at College Auditorium. Mahabali competition and Vaman competition were organized. A procession of students was conducted. Onasadya was held at a workshop . Students sang Onam songs. All the students and teachers of the Malayalam department participated in the Onam celebration.