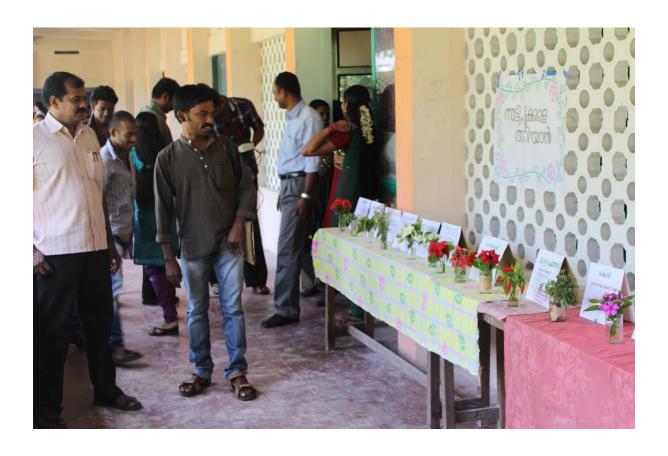

#### 9. Detailed description of the event:

The event was inaugurated by Dr. C.N. Sunil, renowned plant taxonomist and faculty member of our department. Seventy locally available flowering plants were exhibited along with label containing details of common name, scientific name and family of the plant. Dr. Sunil also explained about the quick identification tips of each flower, at least up to family level. The exhibition was benefited to the students and faculty members of other departments also, since such a huge collection plants with flowers was an eye catching one.

## 11. Photos

|       | Nattupookal Da         | ted 28-07-2017 |                |
|-------|------------------------|----------------|----------------|
| SLIND | Name                   | Class          | Signature      |
| 1.    | Devi S Visakh          | III Dc Botany  | Devi Sv        |
| Q     | Sandra A.B             | , ,            | Sandy          |
| 3     | Ameena                 | 0              | Pomoener       |
| 4     | Neclomborio Sethu      | II De Botony   | Neclambari     |
| 5     | Ponbutralbapan K       | III DC Botany  | Habit<br>Anath |
| 6     | Aswahy P.R             |                | Anath          |
| 7     | Seematti K.B           | ,              | Secondt        |
| 8     | Boney Baker            | •              | Beney          |
| 9     | Sava Abdulla K         | 11 DC Bolany   | Sare           |
| 10    | Vssmaya U              |                | Bismayo        |
| 11    | Erickakshim E.S        | ,              | Sulimpi        |
| 12    | Hima T.J               | ,,             | thina          |
| 13    | dómil NJ               | 11             | Jini!          |
| 14    | Decpa CP               |                | deeper         |
| 15    | Ragi P.R               | ŋ              | Ragio          |
| 16    | Vinceth PB             |                | Vinette        |
| 17    | Chinjer Chandren       | h.             | Chingal        |
| 18    | Yadhukrishnasagar C.S. | III DC Bolany  | Yadhir         |
| 19    | NELSHI PL              | 1              | Nelson         |
| 20    | Verscher V.S           | ,              | Vassha         |
| 21    | Abhiyith P.A           | н              | Abolizath      |
| 22    | Jyothilakshni K.B      | Ŋ              | Gentri         |
| 23    | Hazithavenugopal       |                | 1 12-          |
| 24    | Anagha K.S             | ),             | Aragla         |
| 25.   | Ashber M.A             | ν              | tishein        |
| 26.   | Donathy T.S            | 1)             | Torike         |
| 27.   | Devika OA              | <b>x</b>       | Torike         |
| 28.   | Deryand Ps             | 1)             | Dingarras.     |
| 29    | Athul N. G             | )1             | The            |
| 30.   | Nidhin P.S             | 1)             | Nidhint        |
| 31    | Sanitha K Paasad       | 30.            | And the        |
| 32.   | Arun K.V               | 11             | A-Z-           |
| 33    | Silpa N.S              | "              | Stero          |
| 3+    | Gotul K.V              | 11             | a poter        |
| 35    | Vishmu N.S             |                | Value          |
| 36    | Dhilna M.D             | 1,             | Dhonet         |