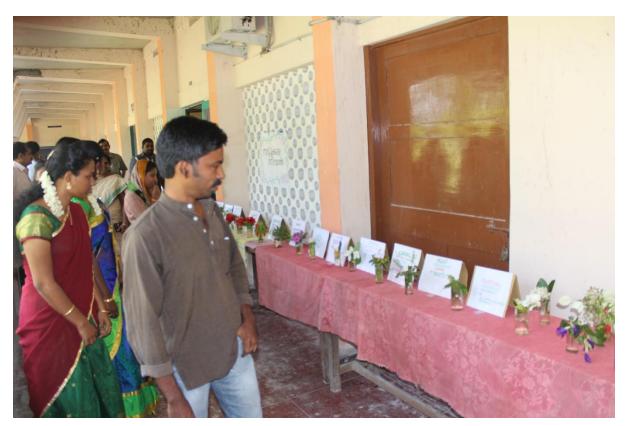

#### 9. Detailed description of the event:

The event was inaugurated by Dr. C.N. Sunil, renowned plant taxonomist and faculty member of our department. Seventy locally available flowering plants were exhibited along with label containing details of common name, scientific name and family of the plant. Dr. Sunil also explained about the quick identification tips of each flower, at least up to family level. The exhibition was benefited to the students and faculty members of other departments also, since such a huge collection plants with flowers was an eye catching one.

## 11. Photos

|       | Nattupookal Da         | ted 28-07-2017 |                |
|-------|------------------------|----------------|----------------|
| SLIND | Name                   | Class          | Signature      |
| 1.    | Devi S Visakh          | III Dc Botany  | Devi Sv        |
| Q     | Sandra A.B             | , ,            | Sandy          |
| 3     | Ameena                 | 0              | Pomoener       |
| 4     | Neclomborio Sethu      | II De Botony   | Neclambari     |
| 5     | Ponbutralbapan K       | III DC Botany  | Habit<br>Anath |
| 6     | Aswahy P.R             |                | Anath          |
| 7     | Seematti K.B           | ,              | Secondt        |
| 8     | Boney Baker            | •              | Beney          |
| 9     | Sava Abdulla K         | 11 DC Bolany   | Sare           |
| 10    | Vssmaya U              |                | Bismayo        |
| 11    | Erickakshim E.S        | ,              | Sulimpi        |
| 12    | Hima T.J               | ,,             | thina          |
| 13    | dómil NJ               | 11             | Jini!          |
| 14    | Decpa CP               |                | deeper         |
| 15    | Ragi P.R               | ŋ              | Ragio          |
| 16    | Vinceth PB             |                | Vinette        |
| 17    | Chinjer Chandren       | h.             | Chingal        |
| 18    | Yadhukrishnasagar C.S. | III DC Bolany  | Yadhir         |
| 19    | NELSHI PL              | 1              | Nelson         |
| 20    | Verscher V.S           | ,              | Vassha         |
| 21    | Abhiyith P.A           | н              | Abolizath      |
| 22    | Jyothilakshni K.B      | Ŋ              | Gentri         |
| 23    | Hazithavenugopal       |                | 1 12-          |
| 24    | Anagha K.S             | ),             | Aragla         |
| 25.   | Ashber M.A             | ν              | tishein        |
| 26.   | Donathy T.S            | 1)             | Torike         |
| 27.   | Devika OA              | <b>x</b>       | Torike         |
| 28.   | Deryand Ps             | 1)             | Dingarras.     |
| 29    | Athul N. G             | )1             | The            |
| 30.   | Nidhin P.S             | 1)             | Nidhint        |
| 31    | Sanitha K Paasad       | 30.            | And the        |
| 32.   | Arun K.V               | 11             | A-Z-           |
| 33    | Silpa N.S              | "              | Stero          |
| 3+    | Gotul K.V              | 11             | a poter        |
| 35    | Vishmu N.S             |                | Value          |
| 36    | Dhilna M.D             | 1,             | Dhonet         |