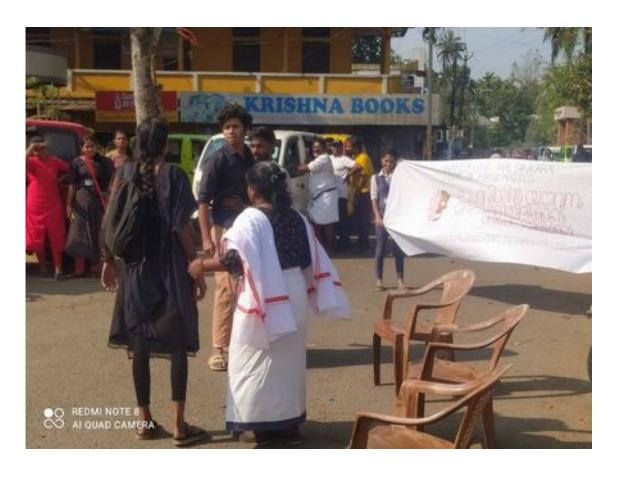

## 9. Detailed description of the event:

On 10th March 2023, the Department of Mathematics initiated an impactful anti-drug campaign as part of their **village adoption program**. Led by 3rd BSc Mathematics students, the campaign aimed to raise awareness about the dangers and harmful effects associated with drug abuse. A flash mob and street play were organized at Moothakunnam Junction to engage the community and encourage them to take a stand against drug use.

The anti-drug campaign consisted of two main activities: a flash mob and a street play. These activities were carefully designed to capture the attention of the public and effectively deliver the message about the dangers of drug abuse.

Street Play: Following the flash mob, an impactful street play was performed by the talented students. The play revolved around a narrative that highlighted the devastating consequences of drug abuse on individuals and their families. Through compelling dialogues and emotional performances, the actors effectively conveyed the importance of staying away from drugs and the need to support those struggling with addiction.