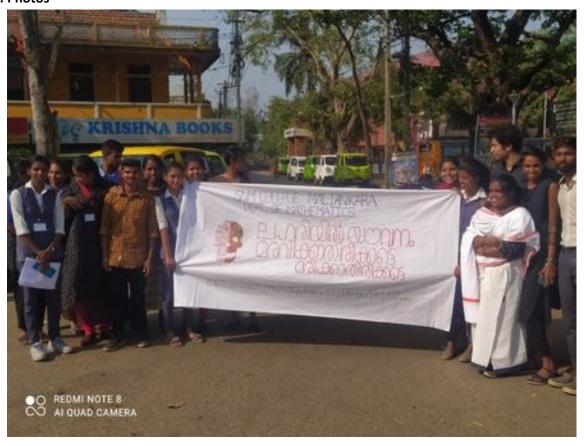

## 9. Detailed description of the event:

On 10th March 2023, the Department of Mathematics initiated an impactful anti-drug campaign as part of their **village adoption program**. Led by 3rd BSc Mathematics students, the campaign aimed to raise awareness about the dangers and harmful effects associated with drug abuse. A flash mob and street play were organized at Moothakunnam Junction to engage the community and encourage them to take a stand against drug use.

The anti-drug campaign consisted of two main activities: a flash mob and a street play. These activities were carefully designed to capture the attention of the public and effectively deliver the message about the dangers of drug abuse.

Flash Mob: The event kick-started with a vibrant and energetic flash mob performed by the 3rd BSc Mathematics students. Clad in colorful attire, the students showcased their dance skills to popular, upbeat music. The flash mob's purpose was to create a lively and positive atmosphere while drawing attention to the upcoming street play.

Street Play: Following the flash mob, an impactful street play was performed by the talented students. The play revolved around a narrative that highlighted the devastating consequences of drug abuse on individuals and their families. Through compelling dialogues and emotional performances, the actors effectively conveyed the importance of staying away from drugs and the need to support those struggling with addiction.