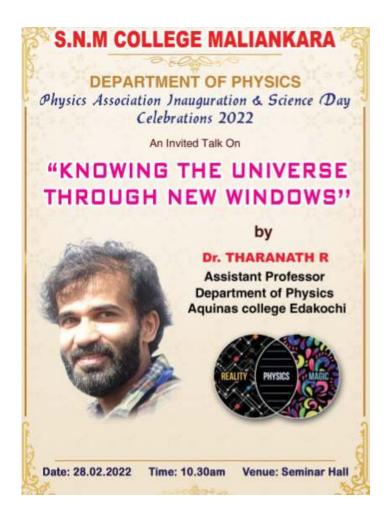

1. Title of the programme: Talk on "Knowing the Universe through New Windows"

2. Name of the Coordinator: Dr. Urmila K S

3. Organizing Department/Cell: Department of Physics

**4**. **Date**: 28<sup>th</sup> February 2022

5. Number of participants: 20

6. Venue: Seminar Hall

7. Resource Person: Dr. Tharanath R, Assistant Professor, Department of Physics, Aquinas

College, Edacochi.

#### **Brochure**