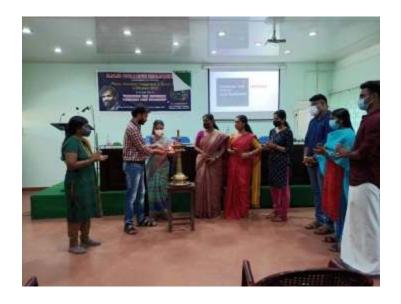

### 9. Detailed description of the event:

The inauguration of the Physics Association 2022 was held at college seminar hall on 28<sup>th</sup> February 2022 at 10:30 am. The function was inaugurated by the chief guest of the function Dr. Tharanath R, Assistant Professor, Department of Physics, Aquinas college, Edacochi. On the occasion, Dr. Urmila. K.S, Convenor of Physics Association extended a welcome note and Dr. Jitha T H, Princial, SNM College, Maliankara delivered the presidential address. Smt. Vrinda K M, Physics Association Secretary extended vote of thanks. Followed by the inaugural ceremony a talk on "Knowing the Universe through New Windows" was delivered by the chief guest Dr. Tharanath R. The speaker explained how universe came into existence. He also added that by studying the cosmos beyond our own planet, we can understand where we came from, where we are going, and how physics works under conditions which are impossible to recreate on Earth. Nearly 20 students participated in the programme. At the end of the talk, an interactive session was arranged for the students to clear their doubts related to the topic of discussion with the speaker.

## **Photos**