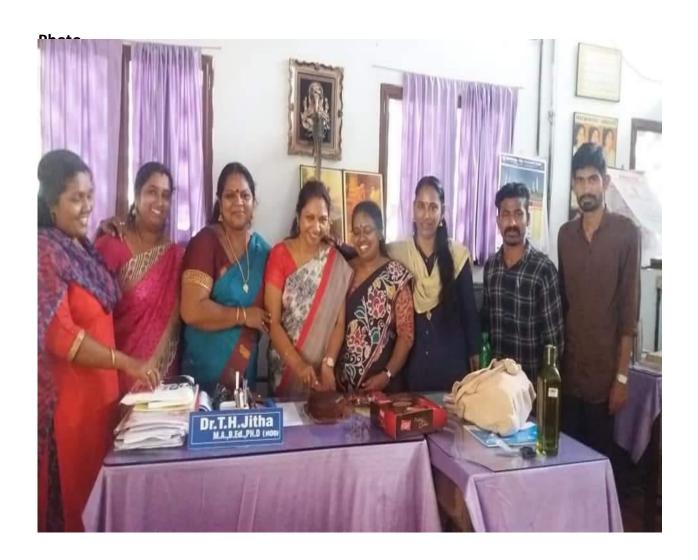

**9. Detailed description of the event:** SNM College Maliankara Malayalam Department teachers and students association Malayanma is celebrating keralappiravi on 1/11/2019. College librarian Mr.shaji is inaugurating the programs. There will be various arts programs of Malayalam department students on 01/11/2019,10 am at seminar hall