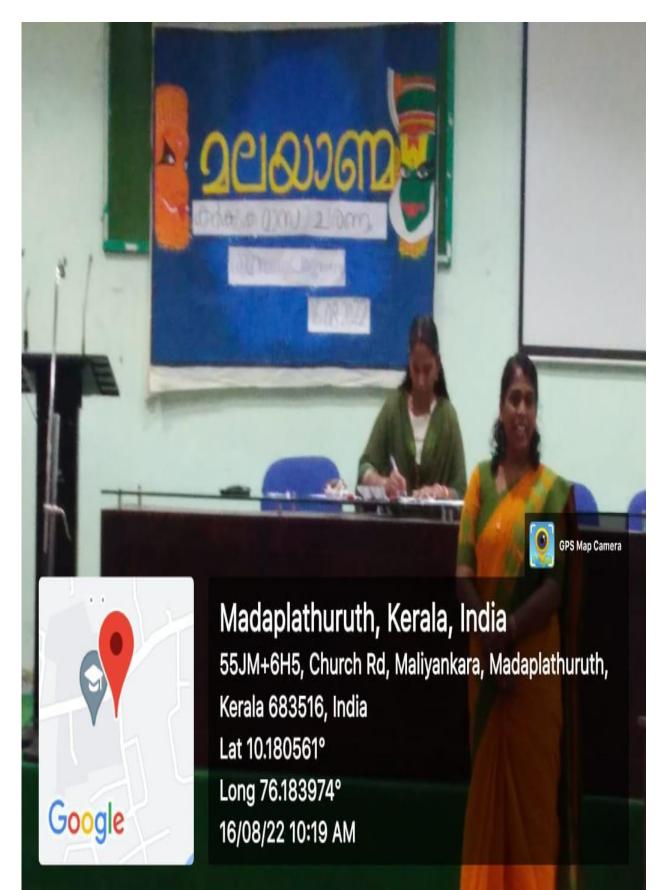

(Affiliated to Mahatma Gandhi University, Kottayam)

- 1. Title of the program: Karkidakam Charanam
- 2. Name of the Coordinator/s : Mrs. Ragi Sekharan K
- 3. Organizing Department/Cell : Malayalam
- 4. **Date** : 16 August 2022
- 5. Number of participants: 34
- 6. Venue: Seminar Hall
- 7. Resource Person/s : Nil

**10. Outcome of the event/Evaluation by Program Coordinator**: By learning about new topics students feels encouraged and motivated. The programme helps the student to gain information about Karkkidakamasam .In this programme,34 students were participated .Smt.Viji M.P make the quiz program in a special way. Students were asked their doubts at the end of the program and they evaluated the program as very informative and effective.