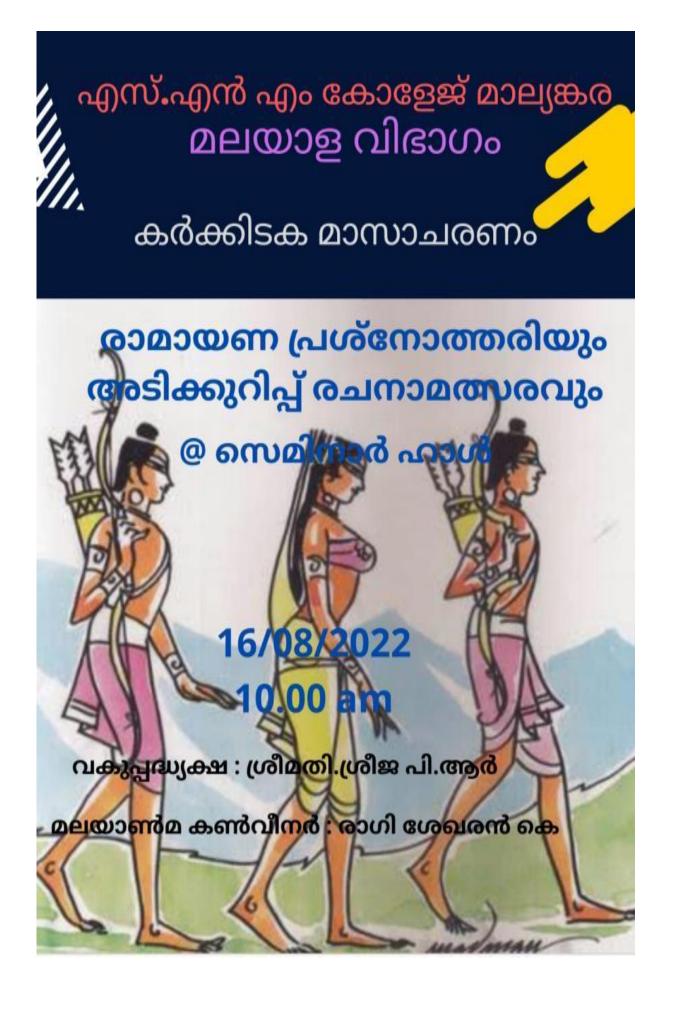

(Affiliated to Mahatma Gandhi University, Kottayam)

- 1. Title of the program: Karkidakam Charanam
- 2. Name of the Coordinator/s : Mrs. Ragi Sekharan K
- 3. Organizing Department/Cell : Malayalam
- 4. **Date** : 16 August 2022
- 5. Number of participants: 34
- 6. Venue: Seminar Hall
- 7. Resource Person/s : Nil

**8. Objective of the Program** : To create awareness about Karkkadakamasam and its significance among students.

9. Detailed description of the event: Karkidaka Masam is considered the best for Ayurvedic treatments. Removal of toxins and negativity from both mind and body is significantly easier than any other period. Karkidakam is also a month dedicated to the Goddess. It is believed that rituals in the month of Karkidakam ward off troubles and invite prosperity. Households conduct rituals like Ganapathy Homam and Bhagavathy Seva during this month. The rites are offered every day in temples. In connection with karkkidakamasacharanam malayalam department conducted various programmes based on "Ramayana" holy book of Hidus.