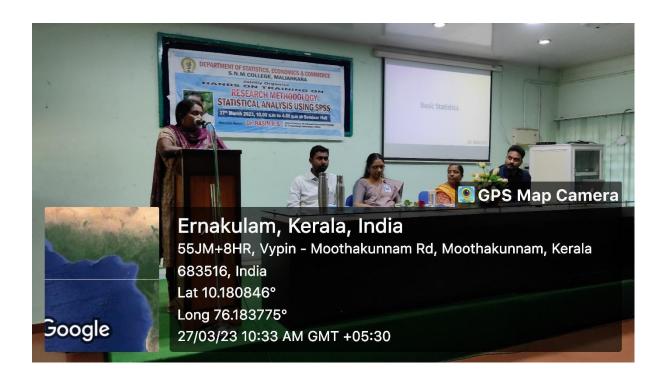

cipants

#### 11. Brochure



# DEPARTMENTS OF STATISTICS, ECONOMICS & COMMERCE S.N.M.COLLEGE, MALIANKARA

jointly organise

HANDS ON TRAINING ON

RESEARCH METHODOLOGY-STATISTICAL ANALYSIS USING SPSS



## **RESOURCE PERSON**

Dr. RASIN R.S.

Assistant Professor
PG & Research Department of Statistics
St. Thomas College (Autonomous), Thrissur



27th MARCH, 2023 10.00 A.M.- 4.00 P.M.



**Seminar Hall** 

#### **NO REGISTRATION FEE**

REGISTRATION WILL BE ON FIRST COME FIRST SERVED BASIS

**REGISTRATION CLOSES ON 24/03/2023** 

Registration Link <a href="https://forms.gle/hevroW5QiukGMDoPA">https://forms.gle/hevroW5QiukGMDoPA</a>



#### For more information contact

Frogram co-ordinators: Dr. Reena T.S. (9497797482) Sri. Nikhil M.B.(9947005623) Dr. Linu M.N. (9074257199)

#### 12. Photos





#### 13. E-Certificate



## SREE NARAYANA MANGALAM COLLEGE MALIANKARA

(Affiliated to Mahatma Gandhi University, Kottayam) Re-accredited by NAAC with 'B++' Grade with a CGPA of 2.81

# Participation Certificate

This is to certify that

FARHANA. K.M S.N.M. COLLEGE, MALIANKARA.

Has participated in the

"Hands on Training on Research Methodology -Statistical Analysis using SPSS"

Jointly Organised by
Department of Statistics, Department of Economics and Department of Commerce

On March 27, 2023

Dr. Jitha T H
Principal in charge

College Seal

### 14. List of participants

HANDS ON TRAINING ON RESEARCH METHODOLOGY- STATISTICAL ANALYSIS USING SPSS

| #   | RGANISED BY THE DEPARTMENT OF NAME | INSTITUTION                                          | PHONE NO               | FMAIL