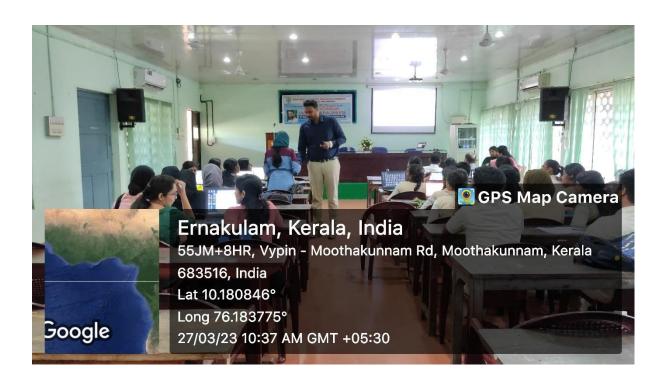

pants

#### 11. Brochure



# DEPARTMENTS OF STATISTICS, ECONOMICS & COMMERCE S.N.M.COLLEGE, MALIANKARA

jointly organise

HANDS ON TRAINING ON

RESEARCH METHODOLOGY-STATISTICAL ANALYSIS USING SPSS



## **RESOURCE PERSON**

Dr. RASIN R.S.

Assistant Professor
PG & Research Department of Statistics
St. Thomas College (Autonomous), Thrissur



27th MARCH, 2023 10.00 A.M.- 4.00 P.M.



**Seminar Hall** 

#### **NO REGISTRATION FEE**

REGISTRATION WILL BE ON FIRST COME FIRST SERVED BASIS

**REGISTRATION CLOSES ON 24/03/2023** 

Registration Link <a href="https://forms.gle/hevroW5QiukGMDoPA">https://forms.gle/hevroW5QiukGMDoPA</a>



#### For more information contact

Frogram co-ordinators: Dr. Reena T.S. (9497797482) Sri. Nikhil M.B.(9947005623) Dr. Linu M.N. (9074257199)

#### 12. Photos





#### 13. E-Certificate



## SREE NARAYANA MANGALAM COLLEGE MALIANKARA

(Affiliated to Mahatma Gandhi University, Kottayam) Re-accredited by NAAC with 'B++' Grade with a CGPA of 2.81

# Participation Certificate

This is to certify that

FARHANA. K.M S.N.M. COLLEGE, MALIANKARA.

Has participated in the

"Hands on Training on Research Methodology -Statistical Analysis using SPSS"

Jointly Organised by
Department of Statistics, Department of Economics and Department of Commerce

On March 27, 2023

Dr. Jitha T H
Principal in charge

College Seal

### 14. List of participants

HANDS ON TRAINING ON RESEARCH METHODOLOGY- STATISTICAL ANALYSIS USING SPSS

| #   | RGANISED BY THE DEPARTMENT OF NAME | INSTITUTION                                          | PHONE NO               | FMAIL