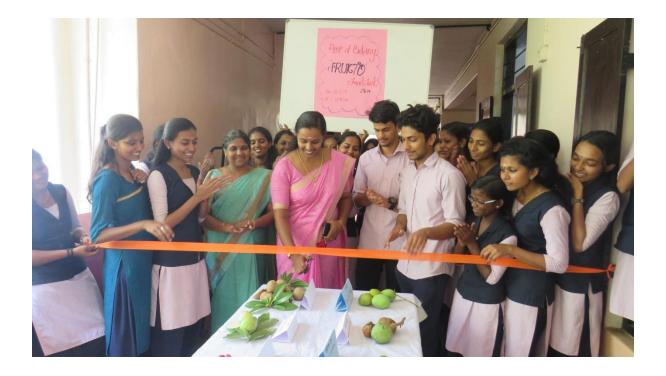

#### 9. Detailed description of the event:

An exhibition "**Frukto – Fruit Fest**" was held on 8<sup>th</sup> February 2019, at the department of Botany. The exhibition was inaugurated by Ms. Archana K S., Assistant Professor, Department of Zoology. About 146 exhibits with their common name were displayed. different fruits were exhibited. The fruits were collected by the students of botany department. Dr. C. N. Sunil faculty member of the department also bought underutilized fruits available locally. The fruit of each plant was displayed along with label containing details of common name, scientific name and family of the plant.

## 12. Photos