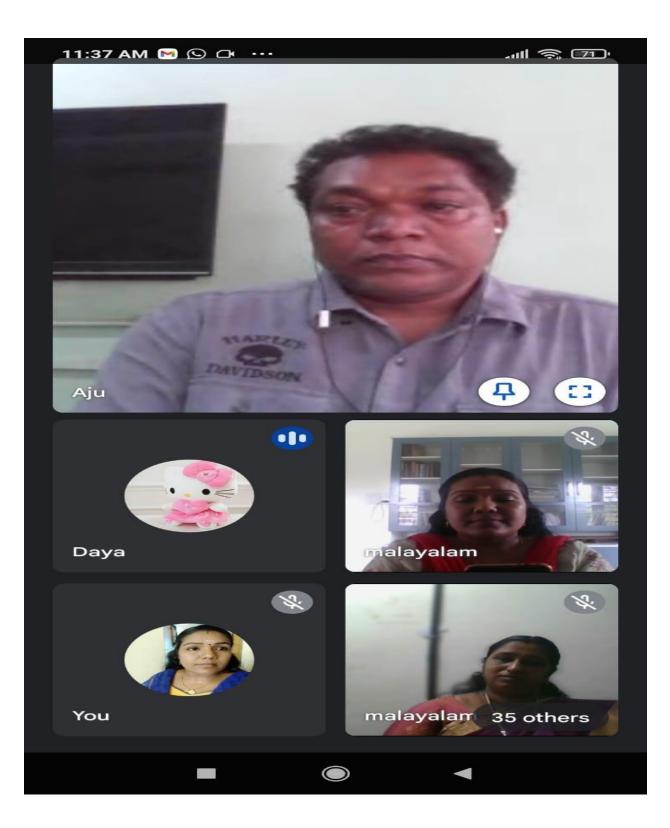

Malayalam Department in collaboration with Kerala Folklore Academy organized a three-day national webinar on October 6, 7 and 8, 2021 as part of the series of webinars conducted by Kerala Folklore Academy in twenty-five colleges of Kerala as part of local folklore studies.

The webinar organized on Muziris region and the evolution of nature was inaugurated on 06.10.2021 at 10 am by Kerala Folklore Academy Vice Chairman Mr. AV Ajayakumar. SNM College Principal Dr. TH Jita presided over the inauguration ceremony and Folklore Academy executive committee member Dr. Padmanabhan Kavumbai presented the webinar outline. The Head of Malayalam Department Mrs. Sreeja PR welcomed and Mrs. Viji MP gave the vote of thanks.

After the inauguration at 11.30, Dr. Aju K. Narayanan, Associate Professor, MG University School of Letters, presented a paper on Jewish Heritage, History and Natural History.

On the second day, 07.10.2021 at 11.30 am Kalady Sree Sankaracharya Sanskrit University Professor Dr. Sunil P presented a paper on Ilayidam Kesari and Cultural Heritage. Kunnamkulam Sri Vivekananda College Assistant Professor Dr. Adarsh C Musiris presented paper on Folklore of Contemporary.