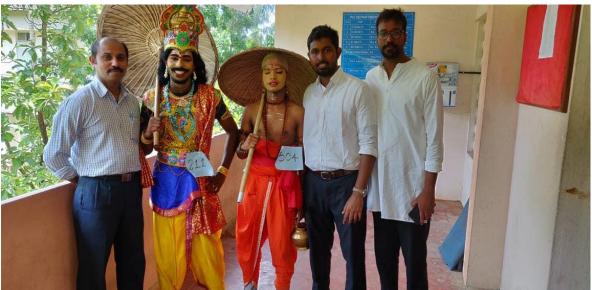

## 9. Detailed description of the event:

Department of Economics, SNM College Maliankara, organized Onam celebration on 6th September 2019 as part of celebrations of the college. Students participated in the various competitions organized by the college. Students also lead a procession as part of the celebration inside the college premises. Students from different classes under the Department of Economics participated in Pookalam competition and Maveli-Vamanan competition respectively. A grand feast was also arranged inside the classroom. The programme came to an end by 2.30pm.

## **11. BROCHURE**

12. Photos