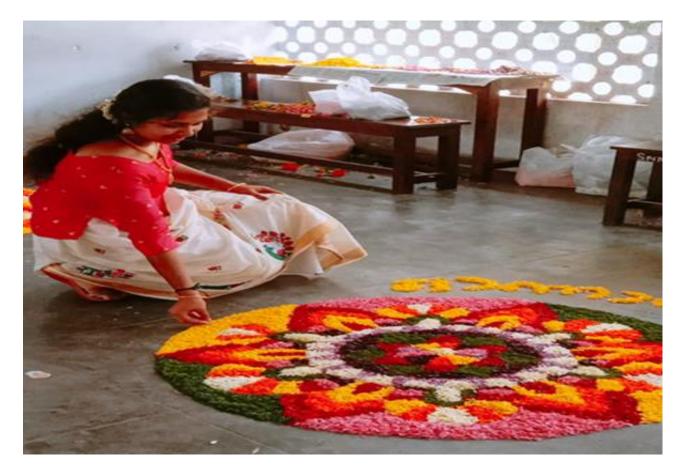

## 9. Detailed description of the event:

Department of Economics, SNM College Maliankara, organized Onam celebration on 6th September 2019 as part of celebrations of the college. Students participated in the various competitions organized by the college. Students also lead a procession as part of the celebration inside the college premises. Students from different classes under the Department of Economics participated in Pookalam competition and Maveli-Vamanan competition respectively. A grand feast was also arranged inside the classroom. The programme came to an end by 2.30pm.

## **11. BROCHURE**

12. Photos