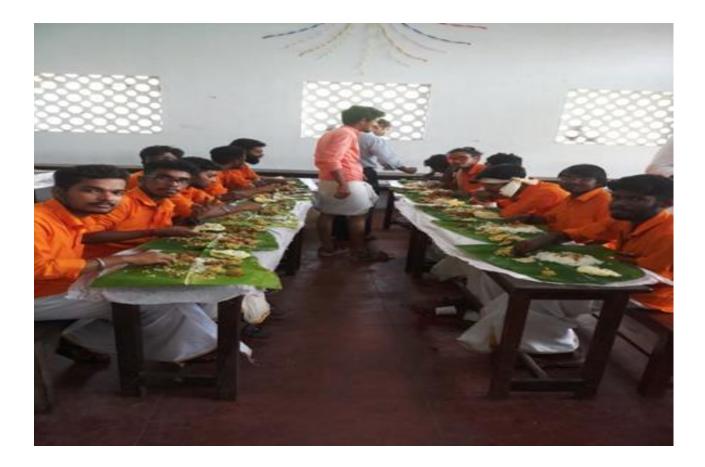

## 9. Detailed description of the event:

Department of Economics, SNM College Maliankara, organized Onam celebration on 6th September 2019 as part of celebrations of the college. Students participated in the various competitions organized by the college. Students also lead a procession as part of the celebration inside the college premises. Students from different classes under the Department of Economics participated in Pookalam competition and Maveli-Vamanan competition respectively. A grand feast was also arranged inside the classroom. The programme came to an end by 2.30pm.

## **11. BROCHURE**

12. Photos