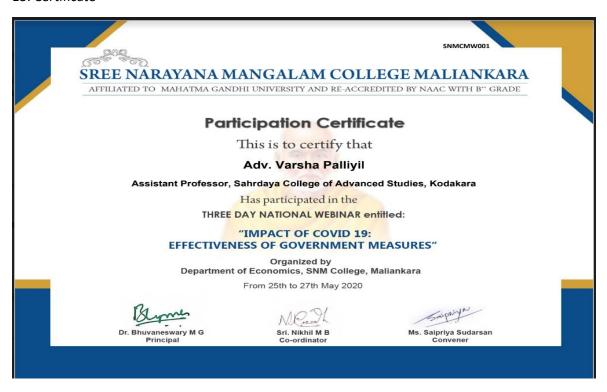

sures adopted by the government as well as monetary authority. The seminar helped to examine the demand side and supply side management packages of the government to tackle the economic slowdown due to covid 19. The three day national webinar led by eminent resource persons gave a comprehensive analysis of the effects of pandemic on Indian economy and the effectiveness of revival measures undertaken by the Government.



Registration link: https://forms.gle/ZUecGR74aE25CaHq6

## COVID – 19 & ECONOMIC PACKAGES SECTOR WISE IMPLICATIONS



- 1. What is nature of the economic impact?
- 2. What is the composition and nature of the economic package
- 3. What will be the probable impact and implications of the package on the economy as a whole and some of its subsectors?





## 13. Certificate



## 13. List of participants

| Sl.No | Name                     | Gender | Class               | Signature |
|-------|--------------------------|--------|---------------------|-----------|
| 1     | Mr.Manu Mohan            | Male   | Assistant Professor | Online    |
| 2     | Ms. Jyothiss Elsa Jose   | Female | Student             | Online    |
| 3     | Dr.Sachin Pavithran AP   | Male   | Asst Professor      | Online    |
| 4     | Anishkumar P T           | Male   | Assistant Professor | Online    |
| 5     | Mr. Sandeep sain         | Female | Student             | Online    |
| 6     | Yedu T. Dharan           | Male   | Lecturer            | Online    |
| 7     | Dr.Jenni K Alex          | Female | Assistant Professor | Online    |
| 8     | Ms. Riya Davis           | Female | Stu