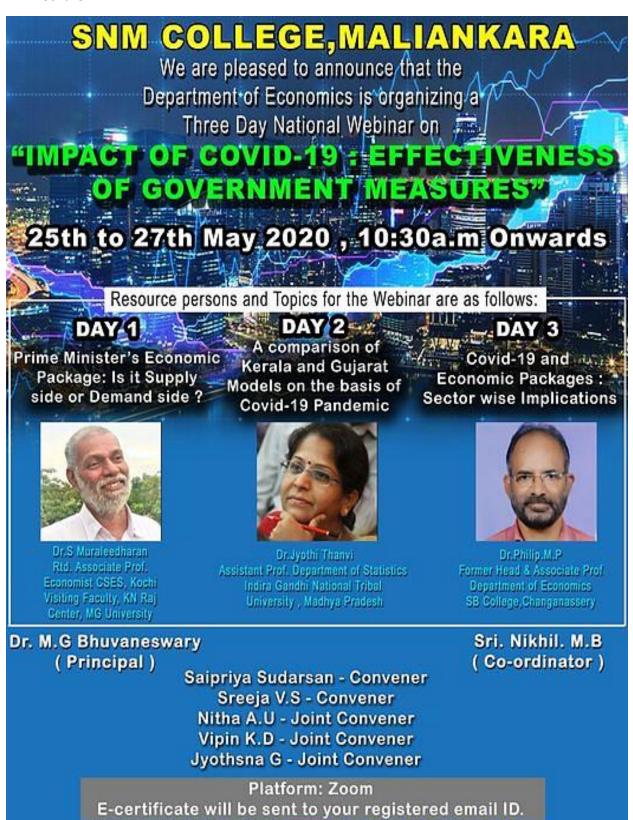

- 1. **Title of the program**: National webinar on Impact of Covid 19: Effectiveness of Government Measures
- 2. Name of the Coordinator/s: Ms. Saipriya Sudarsan, Sreeja V S, Nitha AU, Vipin K D, Jyothsna Pradeep,
- 3. Organizing Department/Cell: Department of Economics
- 4. Date: 25th to 27th May 2020.5. Number of participants: 127
- 6. Venue: online platform, Zoom
- **7. Resource Person/s**: Dr. S. Muraleedharan, Retd. Associate Professor of Maharaja's College Ernakulam, Dr. JyothiThanvi, Assistant Professor, Indira Gandhi National Tribal University, Madhyapradesh, Dr. Phillip M P, Former H O D, S B College, Changanassery
- **8. Objective of the Program**: To create awareness about the current economic problems facing the Indian economy.

## 9. Detailed description of the event:

Department of Economics, SNM College, Maliankara organized a Three Day National Webinar on "Impact of Covid 19: Effectiveness of Government Measures" from 25th to 27th May 2020. The time schedule of the programme was from 10:30 am to 12 pm. The programe was conducted through the online platform, Zoom. Dr. S. Muraleedharan, Retd. Associate Professor of Maharaja's College Ernakulam, Dr. JyothiThanvi, Assistant Professor, Indira Gandhi National Tribal University, Madhyapradesh, Dr. Phillip M P, Former H O D, S B College, Changanassery were the resource persons. Certificates were distributed to the participants.