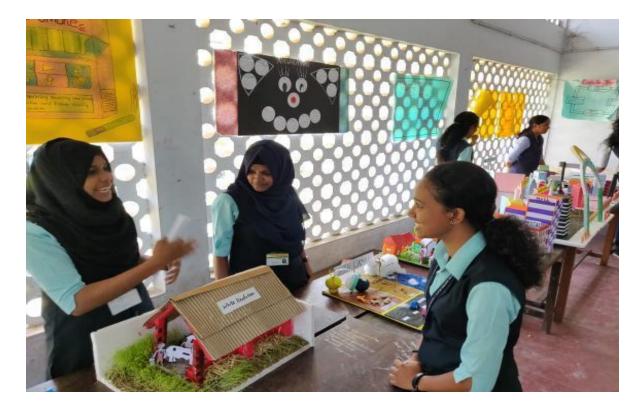

## 9. Detailed description of the event:

Department of Economics, SNM College Maliankara conducted an 'Artha Exhibition' on 24th January 2020. The venue was in the Centenary Block. The Principal of the college, Dr. CM Sreejith inaugurated the function. The exhibition was organized to give a new learning experience to students apart from the classroom learning. Various contemporary economic issues were addressed in the form of still models, working models charts by the students. Students also presented the models related to the topics covered under the syllabus. Students and teachers from various departments visited the exhibition. School students from the neighbouring institution also came to see the exhibition. Prizes were also given to students who made the best presentation of models. The programme came to an end by 2.30 pm.

## 12. Photos