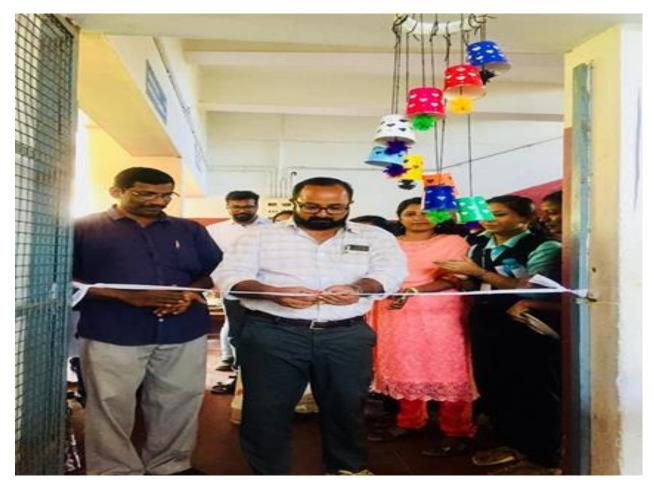

## 9. Detailed description of the event:

Department of Economics, SNM College Maliankara conducted an 'Artha Exhibition' on 24th January 2020. The venue was in the Centenary Block. The Principal of the college, Dr. CM Sreejith inaugurated the function. The exhibition was organized to give a new learning experience to students apart from the classroom learning. Various contemporary economic issues were addressed in the form of still models, working models charts by the students. Students also presented the models related to the topics covered under the syllabus. Students and teachers from various departments visited the exhibition. School students from the neighbouring institution also came to see the exhibition. Prizes were also given to students who made the best presentation of models. The programme came to an end by 2.30 pm.

## 12. Photos