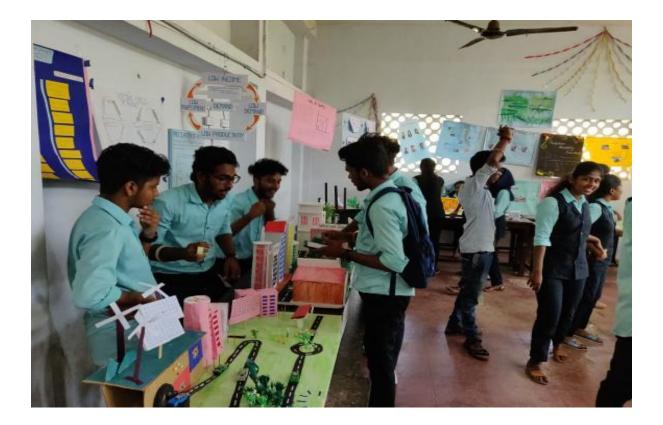

## 9. Detailed description of the event:

Department of Economics, SNM College Maliankara conducted an 'Artha Exhibition' on 24th January 2020. The venue was in the Centenary Block. The Principal of the college, Dr. CM Sreejith inaugurated the function. The exhibition was organized to give a new learning experience to students apart from the classroom learning. Various contemporary economic issues were addressed in the form of still models, working models charts by the students. Students also presented the models related to the topics covered under the syllabus. Students and teachers from various departments visited the exhibition. School students from the neighbouring institution also came to see the exhibition. Prizes were also given to students who made the best presentation of models. The programme came to an end by 2.30 pm.

## 12. Photos