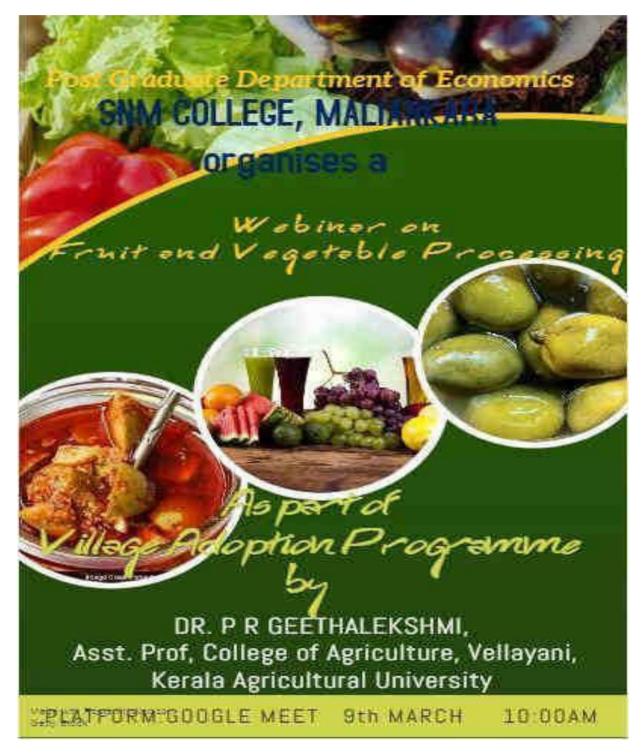

## 9. Detailed description of the event:

Department of Economics organised a webinar on the topic **'Fruit and Vegetable Processing'** as part of Village adoption programme on 10<sup>th</sup> March 2021 for Kudumbasree units of Vadakkekara Panchayat in the online platform-google meet. Dr. Jitha T H Principal of the college presided over the function. The resource person was Dr. Geethalakshmi, Assistant Professor, College of Vellayani, Kerala Agricultural University. She explained effective methods of preserving processed fruits and vegetable products. Fifteen Kudumbasree members, ten teachers, and seventy students participated in the programme. The programme started at 10 am and came to end by 12.45 pm.

### 12. Photos

Video Link-https://youtu.be/bRkeGrWueBk