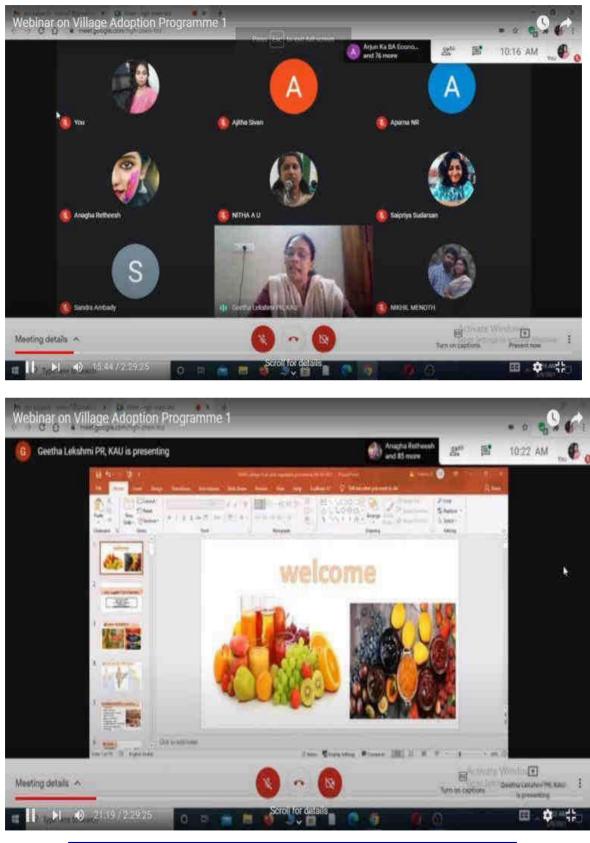

## 9. Detailed description of the event:

Department of Economics organised a webinar on the topic **'Fruit and Vegetable Processing'** as part of Village adoption programme on 10<sup>th</sup> March 2021 for Kudumbasree units of Vadakkekara Panchayat in the online platform-google meet. Dr. Jitha T H Principal of the college presided over the function. The resource person was Dr. Geethalakshmi, Assistant Professor, College of Vellayani, Kerala Agricultural University. She explained effective methods of preserving processed fruits and vegetable products. Fifteen Kudumbasree members, ten teachers, and seventy students participated in the programme. The programme started at 10 am and came to end by 12.45 pm.

### 12. Photos

Video Link-https://youtu.be/bRkeGrWueBk