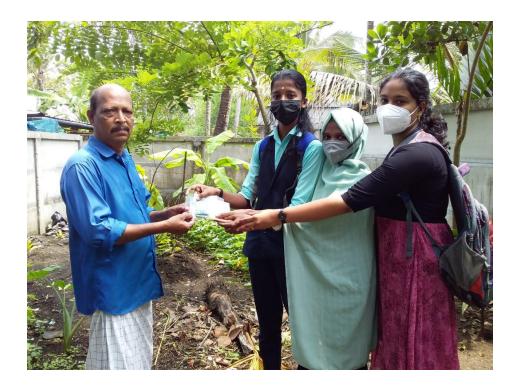

## 9. Detailed description of the event:

The Department of Economics organized its extension activity this year on behalf of the Village Adoption program of SNM College, Maliankara on 14-02-2022 at Kudumbasree units of Vadakkekara panchayath. The department distributed vegetable seeds to these units, in association with the Krishi Bhavan in Vadakkekara panchayath.

**10. Outcome of the event/Evaluation by Program Coordinator**: The program was well organized and the staff and students of the Economics department participated in this program. The department distributed vegetable seeds to the needy rural kudumbasree units, in association with the Krishi Bhavan in Vadakkekara panchayath.

## Photo

352