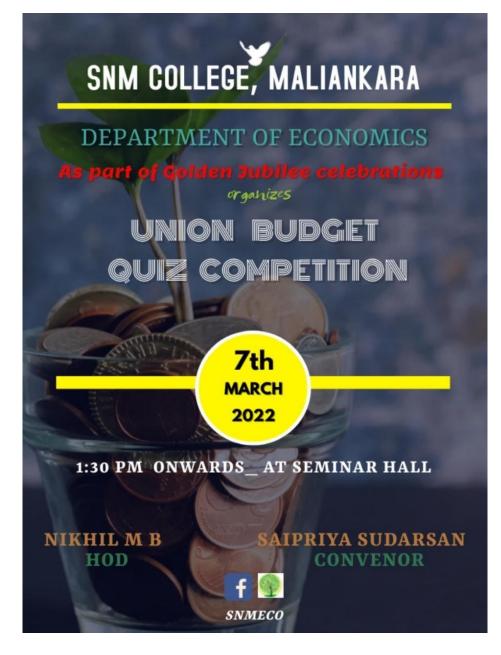

## 11. Brochure

## S.N.M COLLEGE MALIANKARA

(Affiliated to Mahatma Gandhi University, Kottayam)

- 1. Title of the program : Quiz competition on "Union Budget 2022"
- 2. Name of the Coordinator: Ms. Saipriya Sudarsan
- 3. Organizing Department: Economics Department
- 4. Date : March 7,2022
- 5. Number of participants: 22
- 6. Venue: Seminar Hall
- 7. Resource Person : Nil
- 8. Objective of the Program: To know the importance of Indian Budget 2022 among students

## 9. Detailed description of the event:

The department of Economics organized a quiz competition in regard with the Union budget of India. Around 20 students participated in the competition. The first year PG students actively conducted the programme. The programme was coordinated by the Head of the department Nikhil M B and Saipriya Sudarsan.