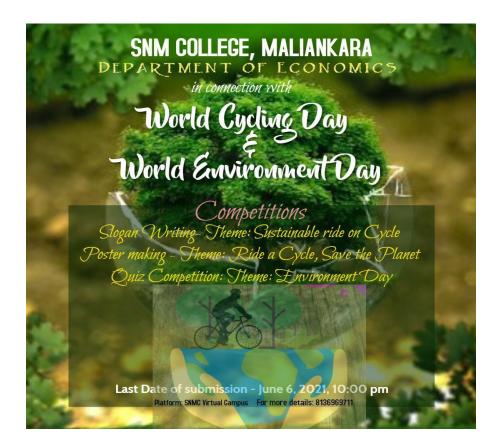

1. Title of the program: Quiz, Poster competition on "World Cycling Day & Environment Day"

2. Name of the Coordinator/s: Ms.Saipriya Sudarsan

3. **Organizing Department/Cell**: Economics Department

4. **Date**: June 3-5th, 2021

**5. Number of participants:** 104

**6. Venue:** Online

7. Resource Person/s: Nil

**8. Objective of the Program**: To inculcate environmental values among students

9. Detailed description of the event:

The Department of Economics organized various competitions in connection with World Cycling & World Environment Day on June 3rd to June 6th, 2021. The competitions were Poster designing, slogan making and quiz which were conducted through the virtual platform of our College- SNMC Virtual Campus. A Live Quiz competition was conducted on June 5th in connection with the World Environment Day. More than 100 students participated in this quiz competition. E-certificates were given to all the Quiz competition winners.

## 11. Brochure & Certificate