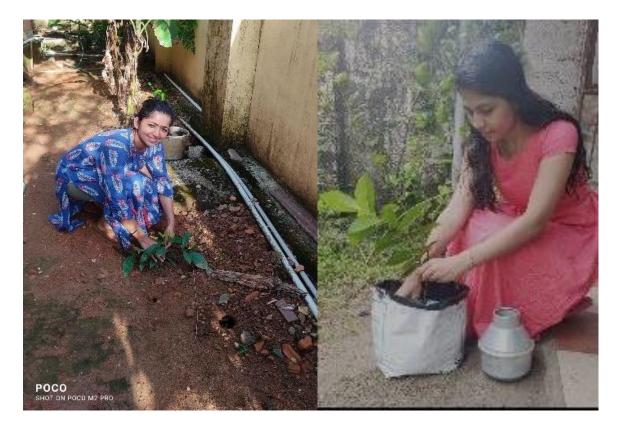

Department
- 4. Date : April 22, 2023
- 5. Number of participants: 10
- 6. Venue: Students' & Teachers' Home
- 7. Resource Person/s : Nil
- **8. Objective of the Program**: To inculcate a vision about environmental sustainability among students.

## 9. Detailed description of the event:

As part of International Earth Day, the staff and students of the Department of Economics are planning to plant a tree at our home. The staff and students planted trees during this month from April 22, 2023. Around 10 students and 2 teachers participated in this. <u>#Invest</u> a tree in our planet.

**10.** Outcome of the event/Evaluation by Program Coordinator: The program was well organized and the staff and students of the Economics department participated in this program.

## 11. Brochure



Photos



## 12. List of participants

| Sl.No | Name                 | Gender | Class            | Signature |
|-------|----------------------|--------|------------------|-----------|
| 1     | Saipriya Sudarsan    | Female | Teacher          | Online    |
| 2     | Sreeja V S           | Female | Teacher          | Online    |
| 3     | Arya P S             | Female | 1 MA Economics   | Online    |
| 4     | Sudhina P S          | Female | I MA Economics   | Online    |
| 5     | Nimisha A A          | Female | I MA Economics   | Online    |
| 6     | Anupama K S          | Female | II MA Economics  | Online    |
| 7     | Sreedevi P           | Female | II MA Economics  | Online    |
| 8     | Vidhyamol            | Female | 2nd MA Economics | Online    |
| 9     | Sandra Radhakrishnan | Female