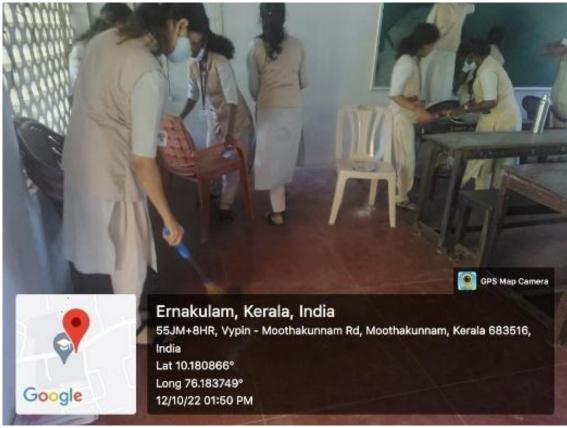

The Department of Economics celebrated Gandhi Jayanti by organizing a day for cleaning the department and campus premises. The programme was organised on October 12 th, Wednesday, 2022. All the staff and students actively participated in the cleaning activities. As part of the beautification of the department, a few indoor plants are placed in front of the department.

## 11. Photos