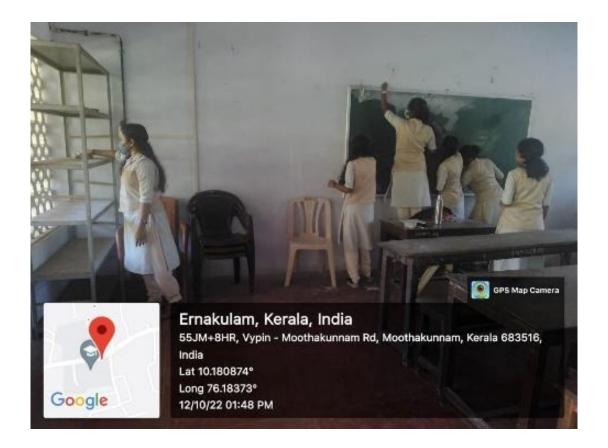

The Department of Economics celebrated Gandhi Jayanti by organizing a day for cleaning the department and campus premises. The programme was organised on October 12 th, Wednesday, 2022. All the staff and students actively participated in the cleaning activities. As part of the beautification of the department, a few indoor plants are placed in front of the department.

## 11. Photos