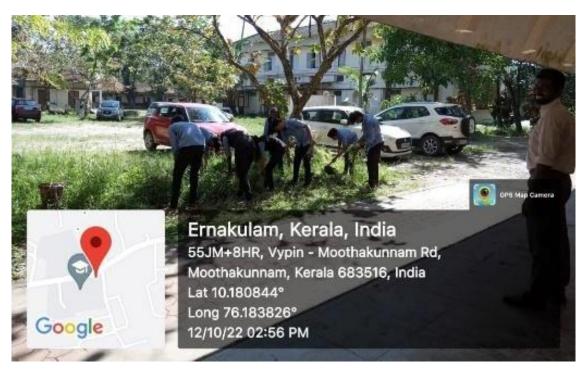

The Department of Economics celebrated Gandhi Jayanti by organizing a day for cleaning the department and campus premises. The programme was organised on October 12 th, Wednesday, 2022. All the staff and students actively participated in the cleaning activities. As part of the beautification of the department, a few indoor plants are placed in front of the department.

## 11. Photos