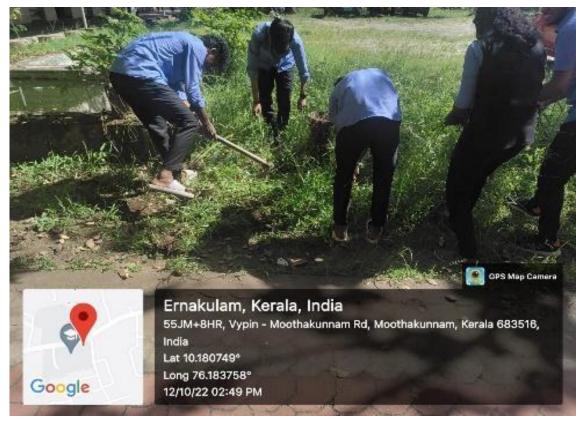

The Department of Economics celebrated Gandhi Jayanti by organizing a day for cleaning the department and campus premises. The programme was organised on October 12 th, Wednesday, 2022. All the staff and students actively participated in the cleaning activities. As part of the beautification of the department, a few indoor plants are placed in front of the department.

## 11. Photos