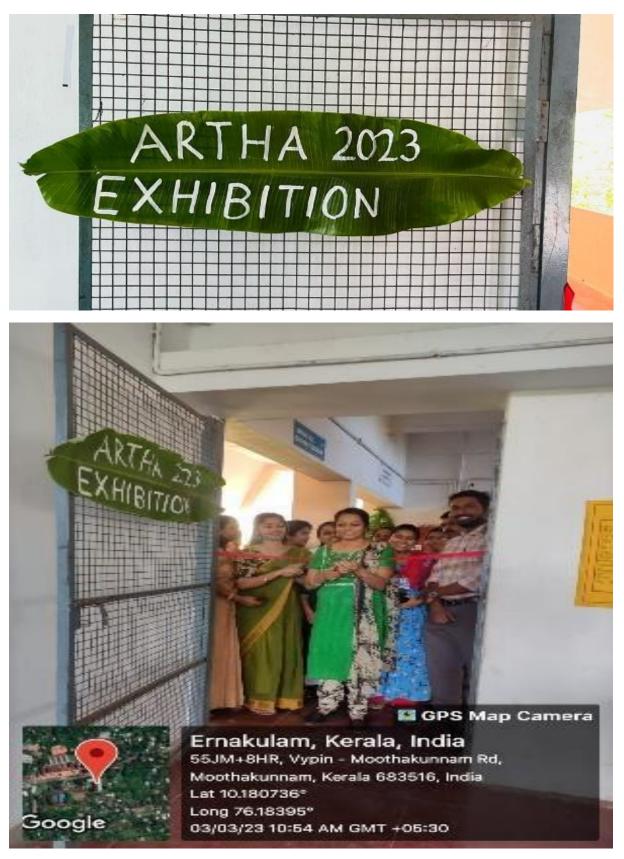

## 9. Detailed description of the event:

The Department of Economics proudly organized the '**Artha Exhibition and Food Fest**' on March 3rd, 2023. The program was inaugurated by the Principal Dr. Jitha T H. Dr Babitha K, the Head of the Department Mr Nikhil MB, Association Convenor Ms. Saipriya Sudarsan, and other teaching faculties were present in this. The students of the Economics department prepared and presented different models, charts, and ideas about Economics and they also presented some DIY crafts. In order to inculcate the entrepreneurial and economic skills of students, we have also arranged a Food Fest. The students prepared delicious food items and sold them by maintaining green protocol as a part of environmental protection. As an extension activity, so many students from other institutions visited this exhibition and food fest. The program came to a conclusion on March 6th, 2023.

11. Photos