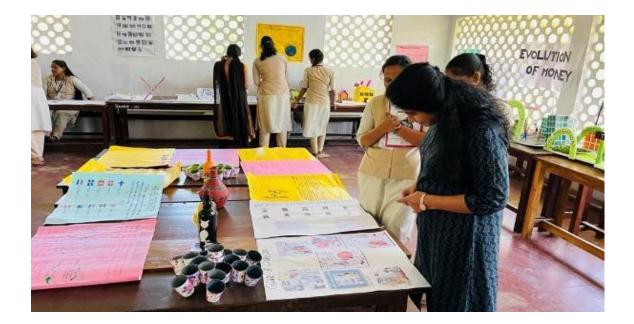

## 9. Detailed description of the event:

The Department of Economics proudly organized the '**Artha Exhibition and Food Fest**' on March 3rd, 2023. The program was inaugurated by the Principal Dr. Jitha T H. Dr Babitha K, the Head of the Department Mr Nikhil MB, Association Convenor Ms. Saipriya Sudarsan, and other teaching faculties were present in this. The students of the Economics department prepared and presented different models, charts, and ideas about Economics and they also presented some DIY crafts. In order to inculcate the entrepreneurial and economic skills of students, we have also arranged a Food Fest. The students prepared delicious food items and sold them by maintaining green protocol as a part of environmental protection. As an extension activity, so many students from other institutions visited this exhibition and food fest. The program came to a conclusion on March 6th, 2023.

11. Photos