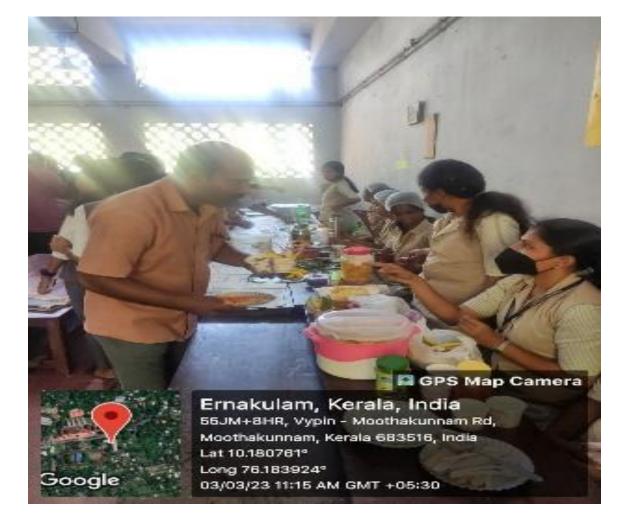

## 9. Detailed description of the event:

The Department of Economics proudly organized the '**Artha Exhibition and Food Fest**' on March 3rd, 2023. The program was inaugurated by the Principal Dr. Jitha T H. Dr Babitha K, the Head of the Department Mr Nikhil MB, Association Convenor Ms. Saipriya Sudarsan, and other teaching faculties were present in this. The students of the Economics department prepared and presented different models, charts, and ideas about Economics and they also presented some DIY crafts. In order to inculcate the entrepreneurial and economic skills of students, we have also arranged a Food Fest. The students prepared delicious food items and sold them by maintaining green protocol as a part of environmental protection. As an extension activity, so many students from other institutions visited this exhibition and food fest. The program came to a conclusion on March 6th, 2023.

11. Photos