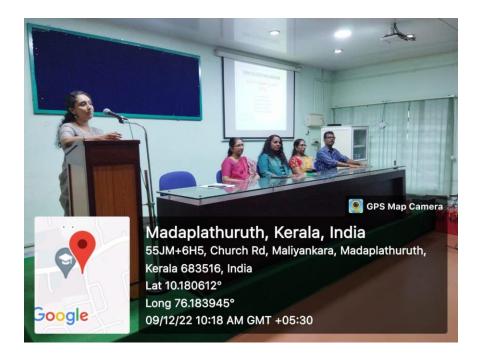

4. Date: 9th December 2022

**5. Number of participants:** 86

**6. Venue:** Seminar hall

7. Resource Person/s: Nil

8. Objective of the Program: Preventive measures of drug abuse on college campus

9. Detailed description of the event: Research Department of Botany has conducted an inter-departmental debate on "Drug-free campus" on 9th December 2022 at 10:00 am at the seminar hall in collaboration with the Department of Chemistry, Department of Physics and Department of Commerce. Principal Dr. Jitha T H delivered the principal's message. Teachers from the Departments of Physics, Chemistry, Botany, Commerce and English coordinated the sessions. Students expressed their views on the drug-free campus and put forward their valuable suggestions for making the campus drug-free. More than 50 students attended the session.

## 12. Photos

13. Newspaper Report photo (If any