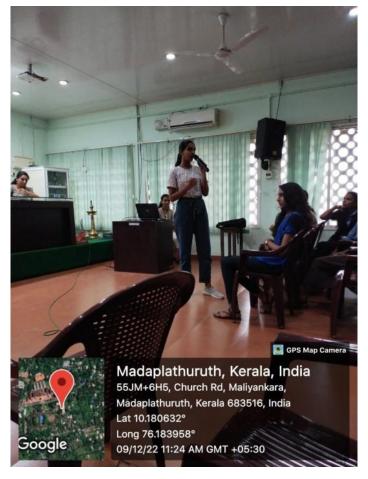

4. Date: 9th December 2022

**5. Number of participants:** 86

**6. Venue:** Seminar hall

7. Resource Person/s: Nil

8. Objective of the Program: Preventive measures of drug abuse on college campus

9. Detailed description of the event: Research Department of Botany has conducted an inter-departmental debate on "Drug-free campus" on 9th December 2022 at 10:00 am at the seminar hall in collaboration with the Department of Chemistry, Department of Physics and Department of Commerce. Principal Dr. Jitha T H delivered the principal's message. Teachers from the Departments of Physics, Chemistry, Botany, Commerce and English coordinated the sessions. Students expressed their views on the drug-free campus and put forward their valuable suggestions for making the campus drug-free. More than 50 students attended the session.

## 12. Photos

13. Newspaper Report photo (If any