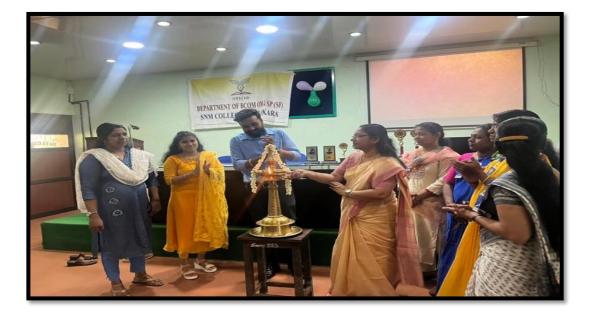

ganised on Friday 27th January 2023 . our beloved principal DR. JITHA T.H performed the inauguration ceremony as the chief guest. Mr. Jobin George (Assistant professor, Department of commerce Baselious Poulose second college) gave a very nice & clear seminar to the students about development skills. On that day 52 students were part of the program.
- **10. Outcome of the event/Evaluation by Program Coordinator**: Students developed important life skills that will have a lasting impact on their well- being and future endeavours. it helps to provide participants with a through overview of the communication process and also helps to offer suggestions for improving listening skills. The goal of training is to help a learner improve their competence, capacity and performance.

## 11. Photos





| 120       | 0.00