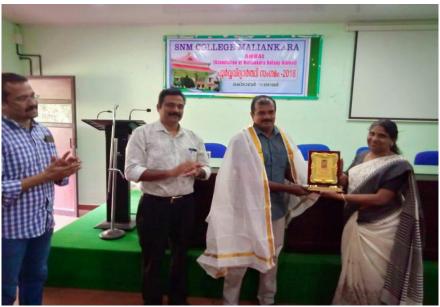

The main attraction of this year's programme was the felicitation offered to Dr. C.N. Sunil, who bagged the prestigious state biodiversity award. Sunil sir was received by AMBAL president Sri. Sreejith and a memento was awarded to Dr. Sunil by Prof. P.P. Mini, Head of the Department.