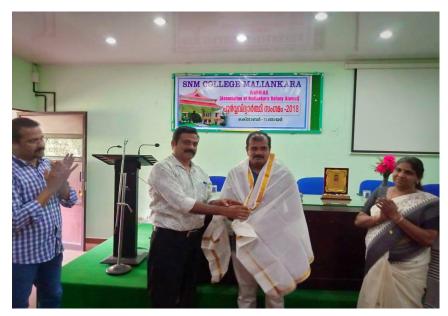

The main attraction of this year's programme was the felicitation offered to Dr. C.N. Sunil, who bagged the prestigious state biodiversity award. Sunil sir was received by AMBAL president Sri. Sreejith and a memento was awarded to Dr. Sunil by Prof. P.P. Mini, Head of the Department.